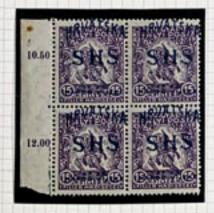

11, tel. (041) 51 80 41

10075

Zagreb, 30.06.1987.

I certify herewith that the overprint "• 2 •" on the submitted newspaper stamp of Bosnia and Herzegovina of 10 Hellers which is catalogued in the MICHEL Europe (W) Catalogue under number 28 is genuine.

The stamp is unused.

VELIMIR ERCEGOVIC

































































































































































































































































































61 towerset seines signi



ER : Bened it tal law



62003 WH.

ed was











1

117/2 A' METOGRAPAL LUE ~p







BROKEN MH 4213





























outs

























































































































































































































































| SHS  | SHS  | SHS  | SHS SHS   | 0.40 |
|------|------|------|-----------|------|
| SHS  | SHS  | SHS  | SHS SHS   | 0.28 |
| 1.00 | 0.50 | 9,60 | 0.40 0.20 |      |



























































































Posto mand side



Pille Ma

Par 18-30/81-10.



S. F.

Dr. of

AL MI

JAN.

57





200

T-10





)























INVESTED.



SHS

WEIN'S THE SIDE WITE















































THANK , K, IT



Taranat ende











an served de





























gart James











21 h



30605chula -194