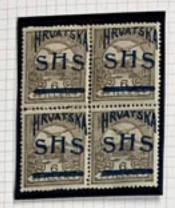

BROKEN MH 4213

outs

| SHS  | SHS  | SHS  | SHS SHS   | 0.40 |
|------|------|------|-----------|------|
| SHS  | SHS  | SHS  | SHS SHS   | 0.28 |
| 1.00 | 0.50 | 9,60 | 0.40 0.20 |      |

Posto mand side