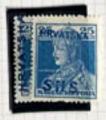

BROKEN MH 4213

outs

| SHS  | SHS  | SHS  | SHS SHS   | 0.40 |
|------|------|------|-----------|------|
| SHS  | SHS  | SHS  | SHS SHS   | 0.28 |
| 1.00 | 0.50 | 9,60 | 0.40 0.20 |      |

Posto mand side