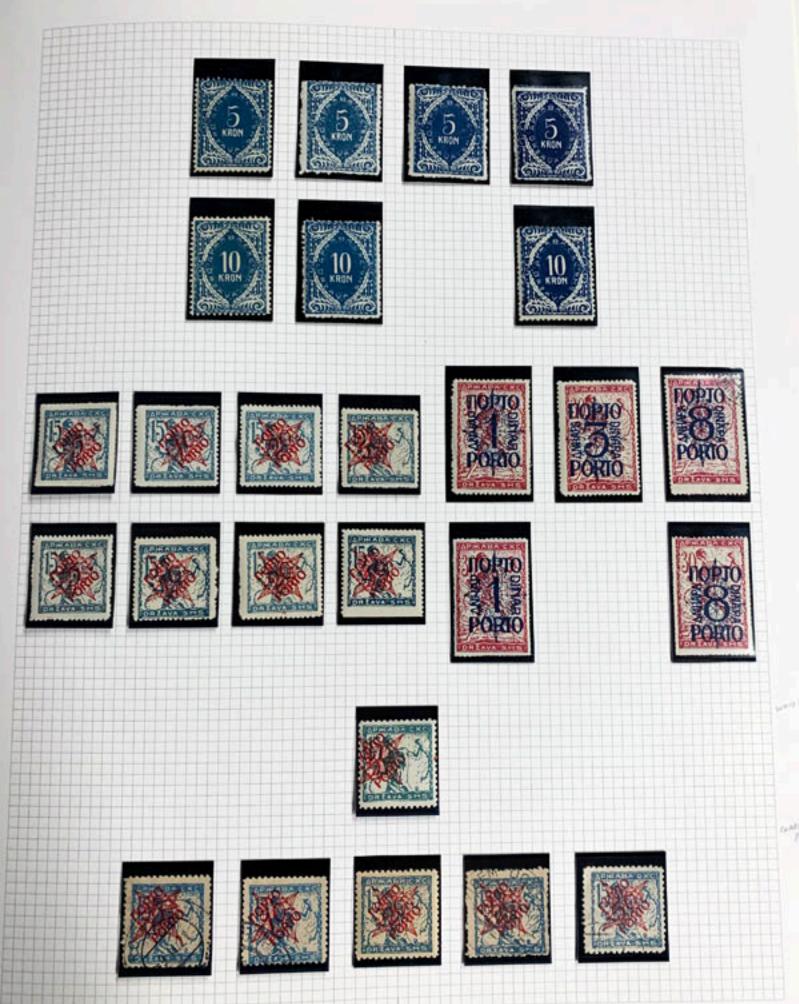

INTERES.

INVESTED 111 ATTENT

2" morted

APHABA C.X.B.

сия и Харав зани

ENTERNA METHOD SUBJECT AT LEST

DEMAND H

photolog tweels