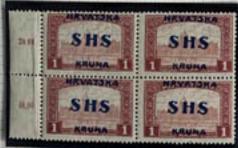

BROKEN MH 4213

outs

| SHS  | SHS  | SHS  | SHS SHS   | 0.40 |
|------|------|------|-----------|------|
| SHS  | SHS  | SHS  | SHS SHS   | 0.28 |
| 1.00 | 0.50 | 9,60 | 0.40 0.20 |      |

Posto mand side