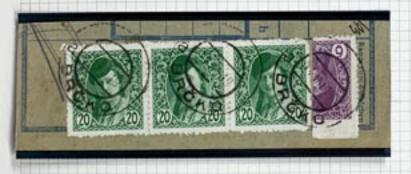

BROKEN MH 4213

outs

| SHS  | SHS  | SHS  | SHS SHS   | 0.40 |
|------|------|------|-----------|------|
| SHS  | SHS  | SHS  | SHS SHS   | 0.28 |
| 1.00 | 0.50 | 9,60 | 0.40 0.20 |      |

Posto mand side