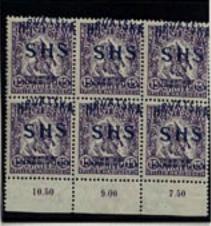

BROKEN MH 4213

outs

| SHS  | SHS  | SHS  | SHS SHS   | 0.40 |
|------|------|------|-----------|------|
| SHS  | SHS  | SHS  | SHS SHS   | 0.28 |
| 1.00 | 0.50 | 9,60 | 0.40 0.20 |      |

Posto mand side