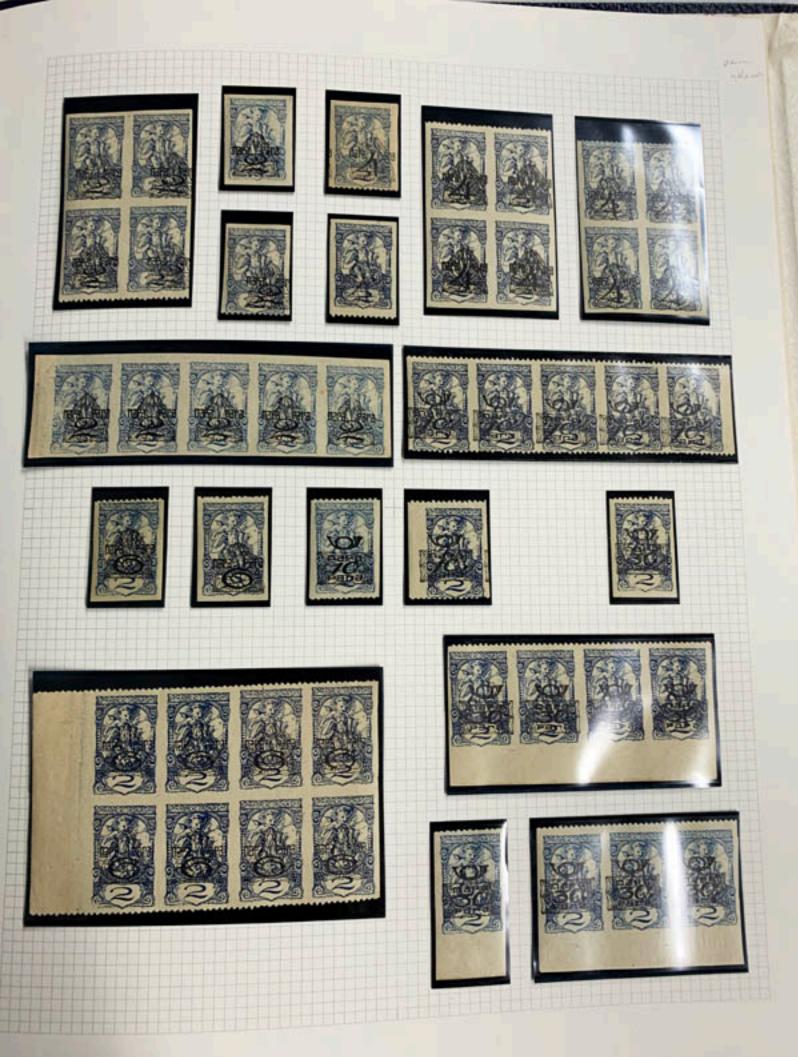

BROKEN MH 4213

outs

| SHS  | SHS  | SHS  | SHS SHS   | 0.40 |
|------|------|------|-----------|------|
| SHS  | SHS  | SHS  | SHS SHS   | 0.28 |
| 1.00 | 0.50 | 9,60 | 0.40 0.20 |      |

Posto mand side