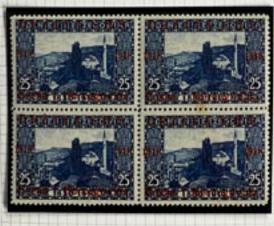

INTERES.

























INVESTED 111 ATTENT



2" morted















































APHABA C.X.B.

сия и Харав зани























ENTERNA METHOD SUBJECT AT LEST







DEMAND H



photolog tweels







Density 5 to list)





15micro " 41"



STATES IN SOUTH



156.00







Fel an R



SEASTERIES HER



| DRZAVA S.H.S.                 | DRZAVA S.H.S.                  | DRZAVA S.H.S.                | DRZAVA S.H.S.                | DRZAVA S.H.S                 |
|-------------------------------|--------------------------------|------------------------------|------------------------------|------------------------------|
| 1918                          | 1918 1918                      | 1918 1918                    |                              |                              |
| 10 10<br>Bosna   Nercegovins  | 10 10<br>Bosna /