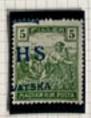

BROKEN MH 4213

outs

| SHS  | SHS  | SHS  | SHS SHS   | 0.40 |
|------|------|------|-----------|------|
| SHS  | SHS  | SHS  | SHS SHS   | 0.28 |
| 1.00 | 0.50 | 9,60 | 0.40 0.20 |      |

Posto mand side