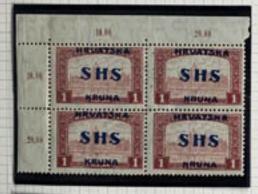

BROKEN MH 4213

outs

| SHS  | SHS  | SHS  | SHS SHS   | 0.40 |
|------|------|------|-----------|------|
| SHS  | SHS  | SHS  | SHS SHS   | 0.28 |
| 1.00 | 0.50 | 9,60 | 0.40 0.20 |      |

Posto mand side