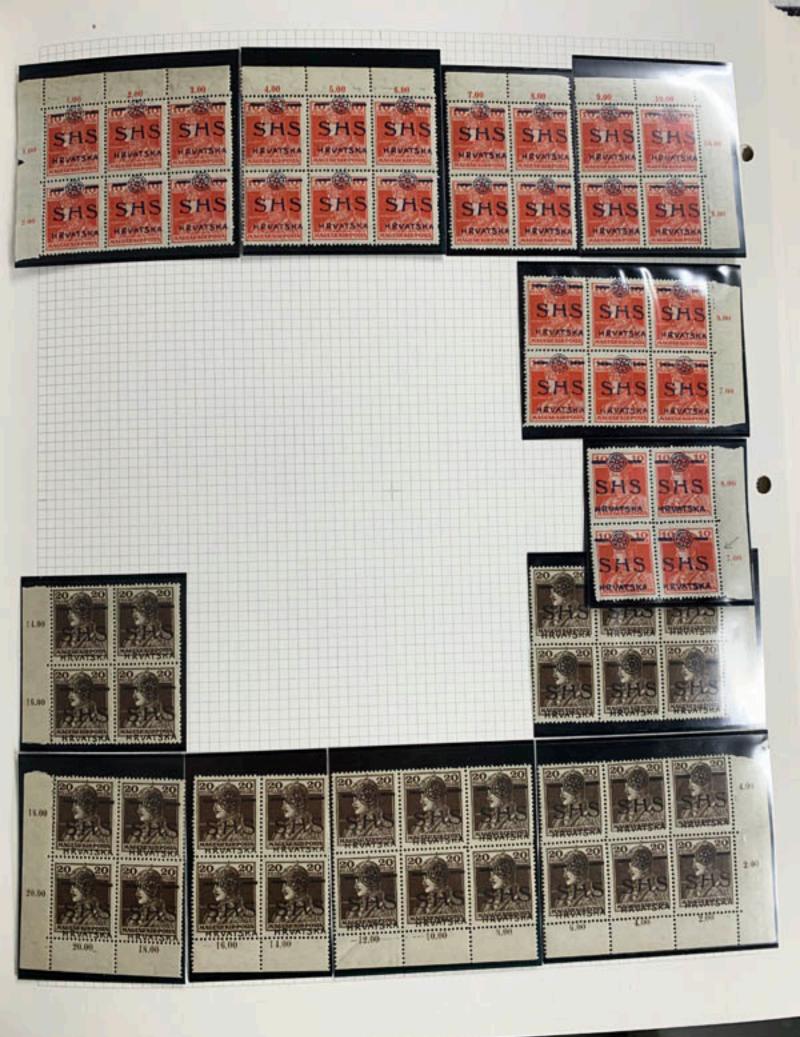

BROKEN MH 4213

outs

| SHS  | SHS  | SHS  | SHS SHS   | 0.40 |
|------|------|------|-----------|------|
| SHS  | SHS  | SHS  | SHS SHS   | 0.28 |
| 1.00 | 0.50 | 9,60 | 0.40 0.20 |      |

Posto mand side