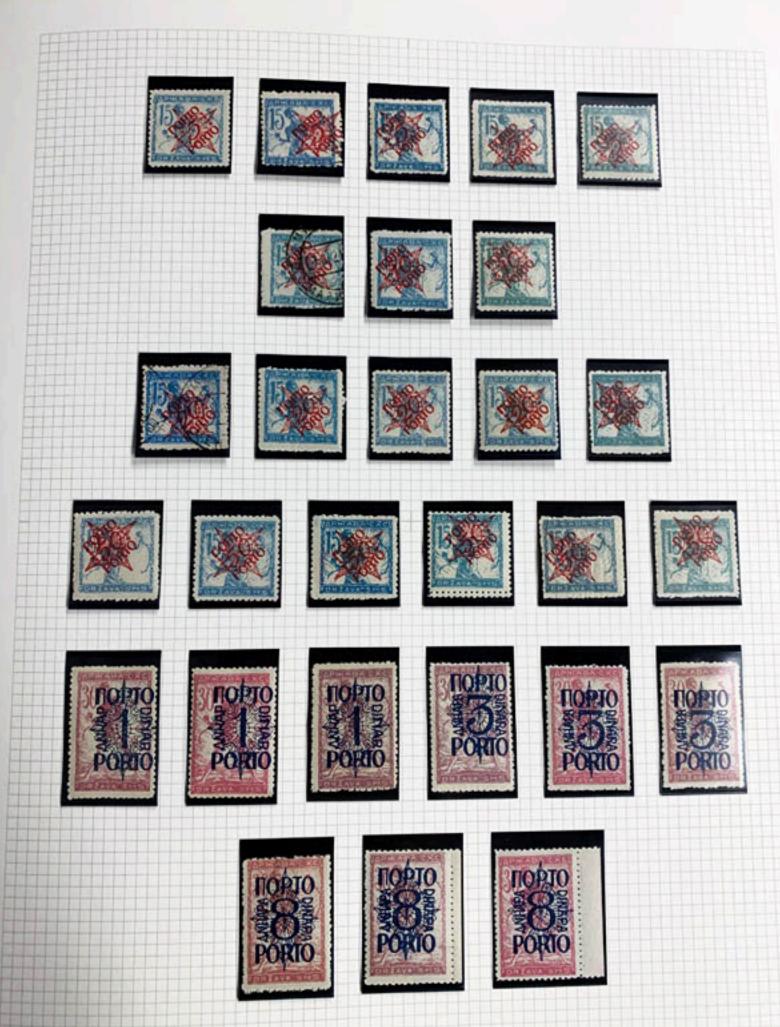

INTERES.

INVESTED 111 ATTENT

2" morted

APHABA C.X.B.

сия и Харав зани

ENTERNA METHOD SUBJECT AT LEST

DEMAND H

photolog tweels