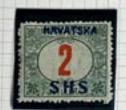

61 towerset seines signi



ER : Bened it tal law



62003 WH.

ed was











1

117/2 A' METOGRAPAL LUE ~p







BROKEN MH 4213





























outs

























































































































































































































































| SHS  | SHS  | SHS  | SHS SHS   | 0.40 |
|------|------|------|-----------|------|
| SHS  | SHS  | SHS  | SHS SHS   | 0.28 |
| 1.00 | 0.50 | 9,60 | 0.40 0.20 |      |



























































































Posto mand side



Pille Ma

Par 18-30/81-10.



S. F.

Dr. of

AL MI

JAN.

57





200

T-10





)























INVESTED.



SHS

WEIN'S THE SIDE WITE















































THANK , K, IT



Taranat ende











an served de





























gart James











21 h



30605chula -1948 1556 FORBOSHL 146RZ