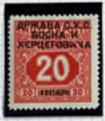

BROKEN MH 4213

outs

| SHS  | SHS  | SHS  | SHS SHS   | 0.40 |
|------|------|------|-----------|------|
| SHS  | SHS  | SHS  | SHS SHS   | 0.28 |
| 1.00 | 0.50 | 9,60 | 0.40 0.20 |      |

Posto mand side