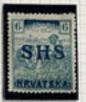

BROKEN MH 4213

outs

| SHS  | SHS  | SHS  | SHS SHS   | 0.40 |
|------|------|------|-----------|------|
| SHS  | SHS  | SHS  | SHS SHS   | 0.28 |
| 1.00 | 0.50 | 9,60 | 0.40 0.20 |      |

Posto mand side