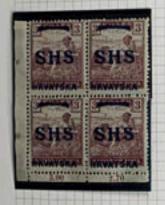

BROKEN MH 4213

outs

| SHS  | SHS  | SHS  | SHS SHS   | 0.40 |
|------|------|------|-----------|------|
| SHS  | SHS  | SHS  | SHS SHS   | 0.28 |
| 1.00 | 0.50 | 9,60 | 0.40 0.20 |      |

Posto mand side