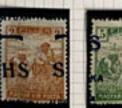

BROKEN MH 4213

outs

| SHS  | SHS  | SHS  | SHS SHS   | 0.40 |
|------|------|------|-----------|------|
| SHS  | SHS  | SHS  | SHS SHS   | 0.28 |
| 1.00 | 0.50 | 9,60 | 0.40 0.20 |      |

Posto mand side