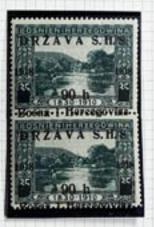

## PROF. VELIMIR ERCEGOVIC

čton Zhora ispitivoča moraka HFS i Kamisije stručnih ispitivoća moraka UFSJ VU - 41000 Zagreb, Mindenska poljana 11/11, tel. (041) 51 80 41

10075

Zagreb, 30.06.1987.

I certify herewith that the overprint "• 2 •" on the submitted newspaper stamp of Bosnia and Herzegovina of 10 Hellers which is catalogued in the MICHEL Europe (W) Catalogue under number 28 is genuine.

The stamp is unused.

VELIMIR ERCEGOVIC

61 towerset seines signi

ER : Bened it tal law

62003 WH.

ed was

1

117/2 A' METOGRAPAL LUE ~p