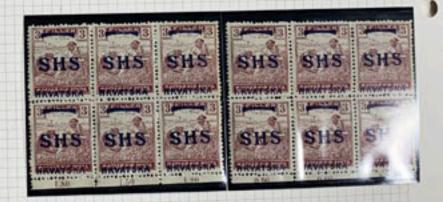

BROKEN MH 4213

outs

| SHS  | SHS  | SHS  | SHS SHS   | 0.40 |
|------|------|------|-----------|------|
| SHS  | SHS  | SHS  | SHS SHS   | 0.28 |
| 1.00 | 0.50 | 9,60 | 0.40 0.20 |      |

Posto mand side