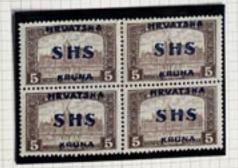

BROKEN MH 4213

outs

| SHS  | SHS  | SHS  | SHS SHS   | 0.40 |
|------|------|------|-----------|------|
| SHS  | SHS  | SHS  | SHS SHS   | 0.28 |
| 1.00 | 0.50 | 9,60 | 0.40 0.20 |      |

Posto mand side