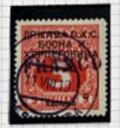

BROKEN MH 4213

outs

| SHS  | SHS  | SHS  | SHS SHS   | 0.40 |
|------|------|------|-----------|------|
| SHS  | SHS  | SHS  | SHS SHS   | 0.28 |
| 1.00 | 0.50 | 9,60 | 0.40 0.20 |      |

Posto mand side