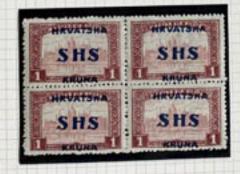

BROKEN MH 4213

outs

| SHS  | SHS  | SHS  | SHS SHS   | 0.40 |
|------|------|------|-----------|------|
| SHS  | SHS  | SHS  | SHS SHS   | 0.28 |
| 1.00 | 0.50 | 9,60 | 0.40 0.20 |      |

Posto mand side