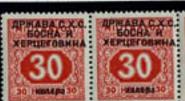

BROKEN MH 4213

outs

| SHS  | SHS  | SHS  | SHS SHS   | 0.40 |
|------|------|------|-----------|------|
| SHS  | SHS  | SHS  | SHS SHS   | 0.28 |
| 1.00 | 0.50 | 9,60 | 0.40 0.20 |      |

Posto mand side