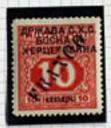

BROKEN MH 4213

outs

| SHS  | SHS  | SHS  | SHS SHS   | 0.40 |
|------|------|------|-----------|------|
| SHS  | SHS  | SHS  | SHS SHS   | 0.28 |
| 1.00 | 0.50 | 9,60 | 0.40 0.20 |      |

Posto mand side