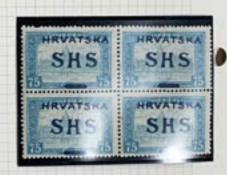

BROKEN MH 4213

outs

| SHS  | SHS  | SHS  | SHS SHS   | 0.40 |
|------|------|------|-----------|------|
| SHS  | SHS  | SHS  | SHS SHS   | 0.28 |
| 1.00 | 0.50 | 9,60 | 0.40 0.20 |      |

Posto mand side