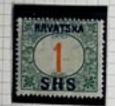

61 towerset seines signi



ER : Bened it tal law



62003 WH.

ed was











1

117/2 A' METOGRAPAL LUE ~p







BROKEN MH 4213





























outs

























































































































































































































































| SHS  | SHS  | SHS  | SHS SHS   | 0.40 |
|------|------|------|-----------|------|
| SHS  | SHS  | SHS  | SHS SHS   | 0.28 |
| 1.00 | 0.50 | 9,60 | 0.40 0.20 |      |



























































































Posto mand side



Pille Ma

Par 18-30/81-10.



S. F.

Dr. of

AL MI

JAN.

57





200

T-10





)























INVESTED.



SHS

WEIN'S THE SIDE WITE















































THANK , K, IT



Taranat ende











an served de





























gart James











21 h



30605chula -1948 1556 FORBOSHL 146RZ