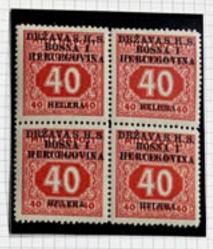

| 10 10<br>Bosna l'Hercegovina | 10<br>Boson I Hercegovina    | Bosna i Hercegovina          |



## ATEST

## PROF. VELIMIR ERCEGOVIC

čton Zhora ispitivoča moraka HFS i Kamisije stručnih ispitivoća moraka UFSJ VU - 41000 Zagreb, Mindenska poljana 11/11, tel. (041) 51 80 41

10075

Zagreb, 30.06.1987.

I certify herewith that the overprint "• 2 •" on the submitted newspaper stamp of Bosnia and Herzegovina of 10 Hellers which is catalogued in the MICHEL Europe (W) Catalogue under number 28 is genuine.

The stamp is unused.

VELIMIR ERCEGOVIC

































































































































































































































































































61 towerset seines signi



ER : Bened it tal law



62003 WH.

ed was











1

117/2 A' METOGRAPAL LUE ~p







BROKEN MH 4213





























outs

























































































































































































































































| SHS  | SHS  | SHS  | SHS SHS   | 0.40 |
|------|------|------|-----------|------|
| SHS  | SHS  | SHS  | SHS SHS   | 0.28 |
| 1.00 | 0.50 | 9,60 | 0.40 0.20 |      |



























































































Posto mand side



Pille Ma

Par 18-30/81-10.



S. F.

Dr. of

AL MI

JAN