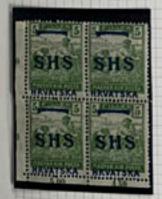

BROKEN MH 4213

outs

| SHS  | SHS  | SHS  | SHS SHS   | 0.40 |
|------|------|------|-----------|------|
| SHS  | SHS  | SHS  | SHS SHS   | 0.28 |
| 1.00 | 0.50 | 9,60 | 0.40 0.20 |      |

Posto mand side