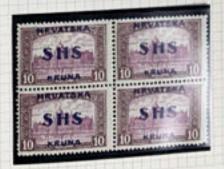

BROKEN MH 4213

outs

| SHS  | SHS  | SHS  | SHS SHS   | 0.40 |
|------|------|------|-----------|------|
| SHS  | SHS  | SHS  | SHS SHS   | 0.28 |
| 1.00 | 0.50 | 9,60 | 0.40 0.20 |      |

Posto mand side