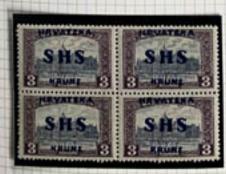

BROKEN MH 4213

outs

| SHS  | SHS  | SHS  | SHS SHS   | 0.40 |
|------|------|------|-----------|------|
| SHS  | SHS  | SHS  | SHS SHS   | 0.28 |
| 1.00 | 0.50 | 9,60 | 0.40 0.20 |      |

Posto mand side