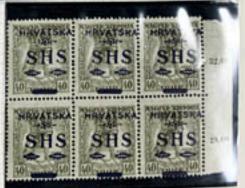

BROKEN MH 4213

outs

| SHS  | SHS  | SHS  | SHS SHS   | 0.40 |
|------|------|------|-----------|------|
| SHS  | SHS  | SHS  | SHS SHS   | 0.28 |
| 1.00 | 0.50 | 9,60 | 0.40 0.20 |      |

Posto mand side