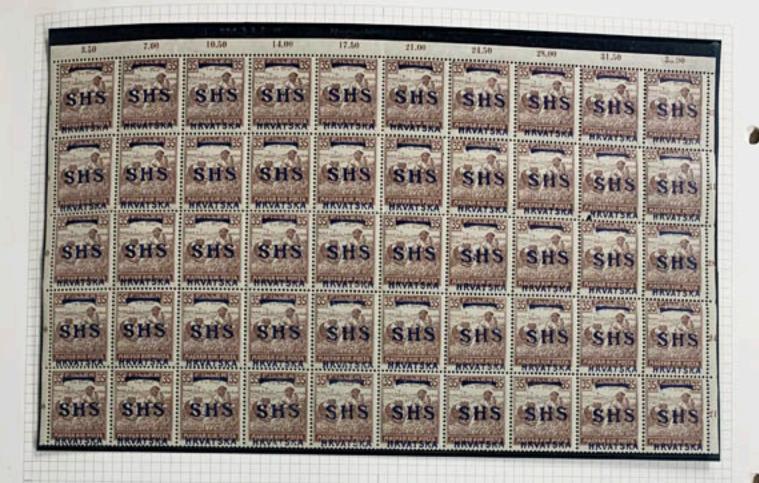

in the MICHEL Europe (W) Catalogue under number 28 is genuine.

The stamp is unused.

VELIMIR ERCEGOVIC

































































































































































































































































































61 towerset seines signi



ER : Bened it tal law



62003 WH.

ed was











1

117/2 A' METOGRAPAL LUE ~p







BROKEN MH 4213





























outs

























































































































































































































































| SHS  | SHS  | SHS  | SHS SHS   | 0.40 |
|------|------|------|-----------|------|
| SHS  | SHS  | SHS  | SHS SHS   | 0.28 |
| 1.00 | 0.50 | 9,60 | 0.40 0.20 |      |



























































































Posto mand side



Pille Ma

Par 18-30/81-10.



S. F.

Dr. of

AL MI

JAN.

57





200

T-10





)























INVESTED.



SHS

WEIN'S THE SIDE WITE















































THANK , K, IT



Taranat ende











an served de





























gart James











21 h



30605chula -1948 1556 FORBOSHL 146RZ