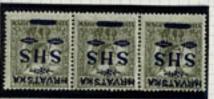

BROKEN MH 4213

outs

| SHS  | SHS  | SHS  | SHS SHS   | 0.40 |
|------|------|------|-----------|------|
| SHS  | SHS  | SHS  | SHS SHS   | 0.28 |
| 1.00 | 0.50 | 9,60 | 0.40 0.20 |      |

Posto mand side