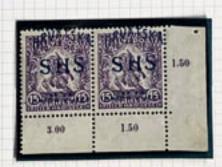

BROKEN MH 4213

outs

| SHS  | SHS  | SHS  | SHS SHS   | 0.40 |
|------|------|------|-----------|------|
| SHS  | SHS  | SHS  | SHS SHS   | 0.28 |
| 1.00 | 0.50 | 9,60 | 0.40 0.20 |      |

Posto mand side