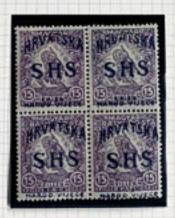

BROKEN MH 4213

outs

| SHS  | SHS  | SHS  | SHS SHS   | 0.40 |
|------|------|------|-----------|------|
| SHS  | SHS  | SHS  | SHS SHS   | 0.28 |
| 1.00 | 0.50 | 9,60 | 0.40 0.20 |      |

Posto mand side