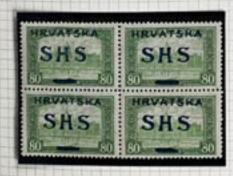

BROKEN MH 4213

outs

| SHS  | SHS  | SHS  | SHS SHS   | 0.40 |
|------|------|------|-----------|------|
| SHS  | SHS  | SHS  | SHS SHS   | 0.28 |
| 1.00 | 0.50 | 9,60 | 0.40 0.20 |      |

Posto mand side