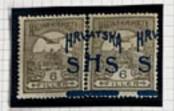

BROKEN MH 4213

outs

| SHS  | SHS  | SHS  | SHS SHS   | 0.40 |
|------|------|------|-----------|------|
| SHS  | SHS  | SHS  | SHS SHS   | 0.28 |
| 1.00 | 0.50 | 9,60 | 0.40 0.20 |      |

Posto mand side