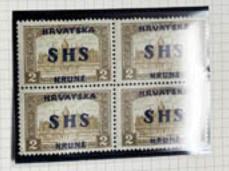

BROKEN MH 4213

outs

| SHS  | SHS  | SHS  | SHS SHS   | 0.40 |
|------|------|------|-----------|------|
| SHS  | SHS  | SHS  | SHS SHS   | 0.28 |
| 1.00 | 0.50 | 9,60 | 0.40 0.20 |      |

Posto mand side