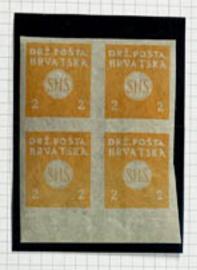

61 towerset seines signi



ER : Bened it tal law



62003 WH.

ed was











1

117/2 A' METOGRAPAL LUE ~p







BROKEN MH 4213





























outs

























































































































































































































































| SHS  | SHS  | SHS  | SHS SHS   | 0.40 |
|------|------|------|-----------|------|
| SHS  | SHS  | SHS  | SHS SHS   | 0.28 |
| 1.00 | 0.50 | 9,60 | 0.40 0.20 |      |



























































































Posto mand side



Pille Ma

Par 18-30/81-10.



S. F.

Dr. of

AL MI

JAN.

57





200

T-10





)























INVESTED.



SHS

WEIN'S THE SIDE WITE















































THANK , K, IT



Taranat ende











an served de





























gart James











21 h



30605chula -1948 1556 FORBOSHL 146RZ