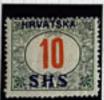

61 towerset seines signi



ER : Bened it tal law



62003 WH.

ed was











1

117/2 A' METOGRAPAL LUE ~p







BROKEN MH 4213





























outs

























































































































































































































































| SHS  | SHS  | SHS  | SHS SHS   | 0.40 |
|------|------|------|-----------|------|
| SHS  | SHS  | SHS  | SHS SHS   | 0.28 |
| 1.00 | 0.50 | 9,60 | 0.40 0.20 |      |



























































































Posto mand side



Pille Ma

Par 18-30/81-10.



S. F.

Dr. of

AL MI

JAN.

57





200

T-10





)























INVESTED.



SHS

WEIN'S THE SIDE WITE















































THANK , K, IT



Taranat ende











an served de





























gart James











21 h



30605chula -1948 1556 FORBOSHL 146RZ