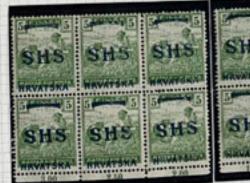

BROKEN MH 4213

outs

| SHS  | SHS  | SHS  | SHS SHS   | 0.40 |
|------|------|------|-----------|------|
| SHS  | SHS  | SHS  | SHS SHS   | 0.28 |
| 1.00 | 0.50 | 9,60 | 0.40 0.20 |      |

Posto mand side