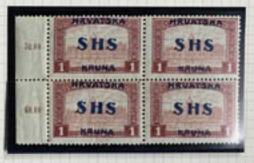

BROKEN MH 4213

outs

| SHS  | SHS  | SHS  | SHS SHS   | 0.40 |
|------|------|------|-----------|------|
| SHS  | SHS  | SHS  | SHS SHS   | 0.28 |
| 1.00 | 0.50 | 9,60 | 0.40 0.20 |      |

Posto mand side