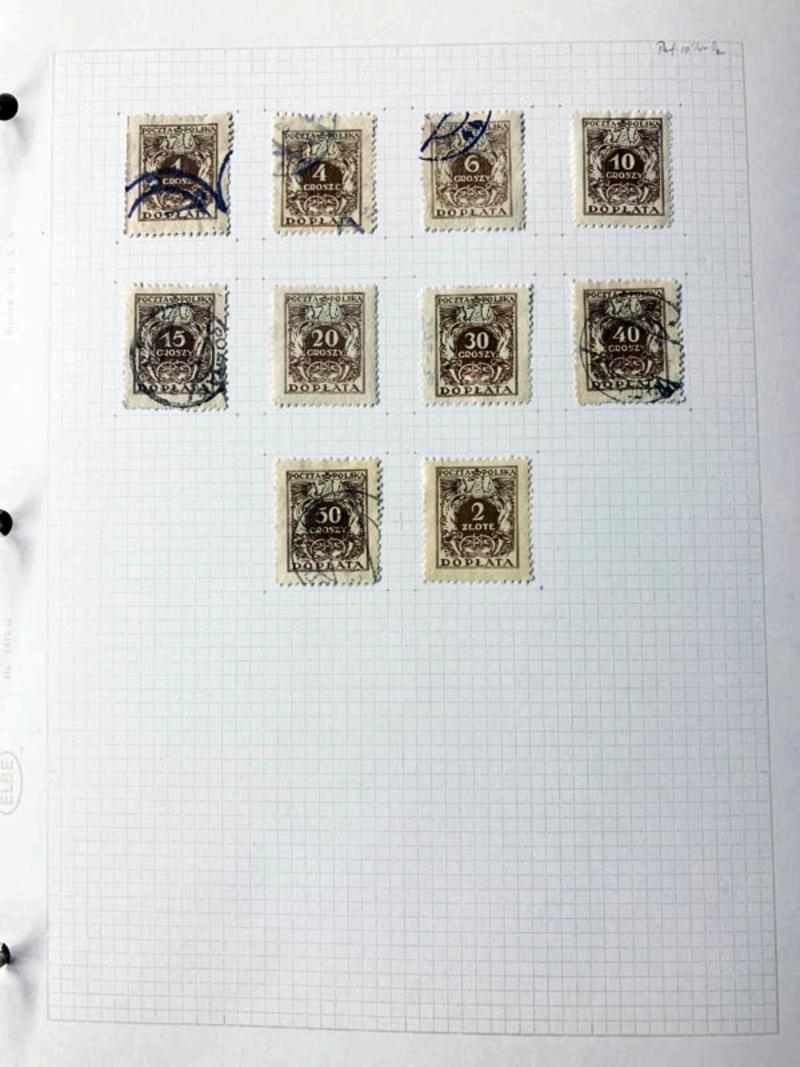

11 × 10 34 × 10 4 + 10 44

n'arniter n'arrah

オートアカイシ アルートアルート

12-14×125×12-14+12

13 STAN WARTEN ON

Part Barrishy 3 ..... 3 Rfink 1 DO But 10th risty

2411/2

POCZTA POLSKA