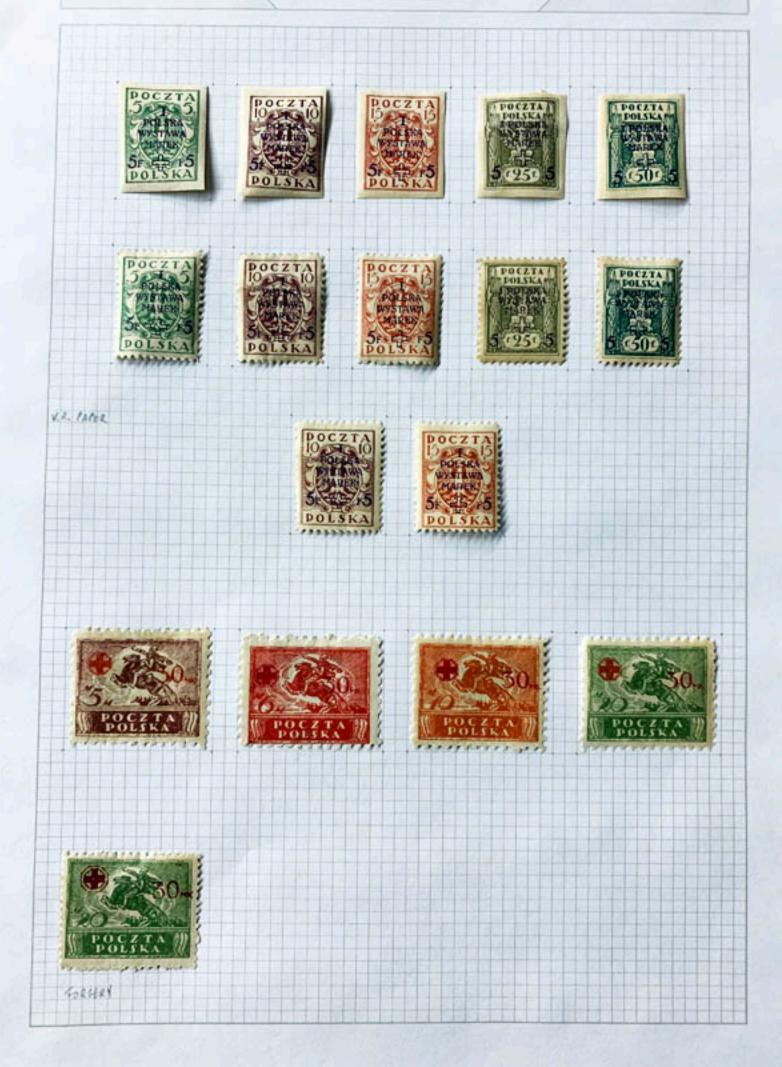

P.my



4 10







100



300

\*\*\*\*\*\*\*\*











Ped JOXIL

Rif 11/2×10

























200

SOFTER PAPER WHITE GOM























HIN LAID PAPER







1920-35 /











neger paras









Learn more

## nages



e is formatted for printing and does not include all the information contained in the listing. You mu options to print all of the information in the listing including the listing summary, seller's description

ebay.com/ws/eBayISAPI.dll?ViewItem&category=40422&item=301333004655...



J232-57 J204 -31





















1000 -114

The state of the























Part 13 3/4

TARK SHE

v 12 th

e /3 Niti

50

2%

y1414

THER WARE











24 n.n. 744 1149 L 1944 2 164 13 THER HOLE THIN WORL H.L. aprovate THERE WARE 24 11/4 H.L.