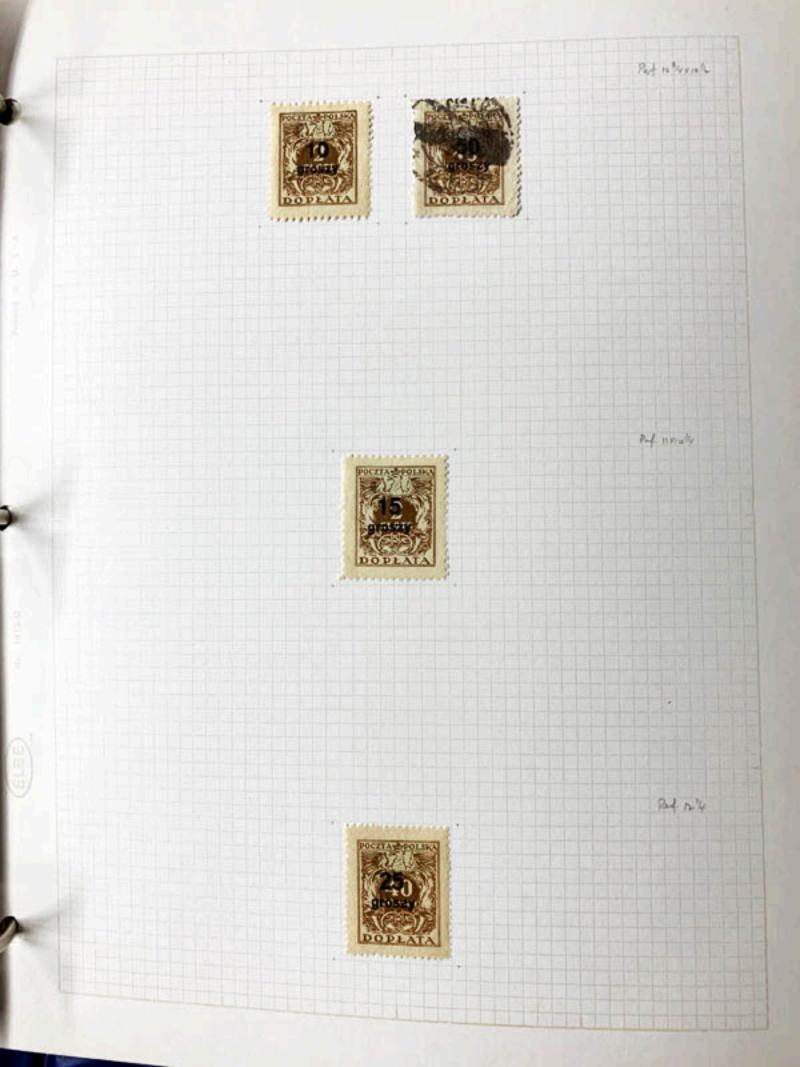

ebay.com/ws/eBayISAPI.dll?ViewItem&category=40422&item=301333004655...

J232-57 J204 -31

1000 -114

The state of the

Part 13 3/4

TARK SHE

v 12 th

e /3 Niti

50

2%

y1414

THER WARE

24 n.n. 744 1149 L 1944 2 164 13 THER HOLE THIN WORL H.L. aprovate THERE WARE 24 11/4 H.L.

84122113 Perf 13/ 1/2 ~~~~~ Pof 12"3× 12"4 .... Pit 01/2

MITED PLATS

10 Har 10 Har 10 har 10 4