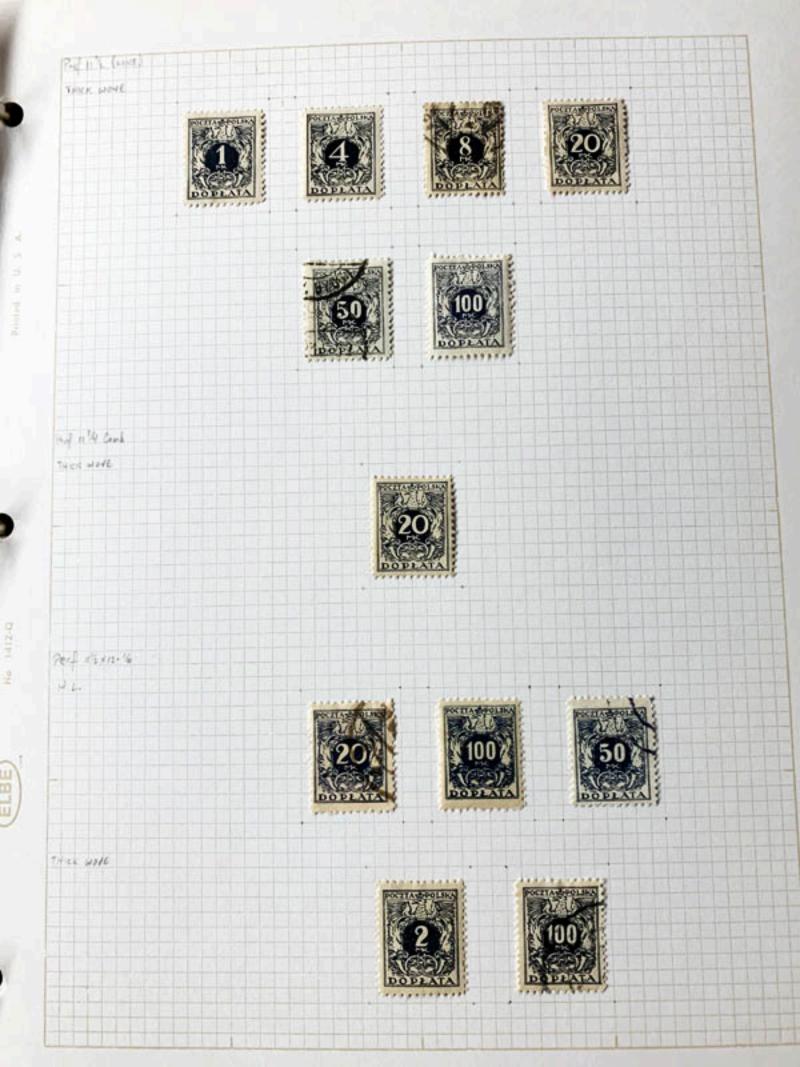

ebay.com/ws/eBayISAPI.dll?ViewItem&category=40422&item=301333004655...

J232-57 J204 -31

1000 -114

The state of the

Part 13 3/4

TARK SHE

v 12 th

e /3 Niti

50

2%

y1414

THER WARE

24 n.n. 744 1149 L 1944 2 164 13 THER HOLE THIN WORL H.L. aprovate THERE WARE 24 11/4 H.L.

84122113 Perf 13/ 1/2 ~~~~~ Pof 12"3× 12"4 .... Pit 01/2

MITED PLATS

10 Har 10 Har 10 har 10 4

11 × 10 34 × 10 4 + 10 44

n'arniter n'arrah

オートアカイシ アルートアルート

12-14×125×12-14+12

13 STAN WARTEN ON

Part Barrishy 3 ..... 3 Rfink 1 DO But 10th risty

2411/2

POCZTA POLSKA