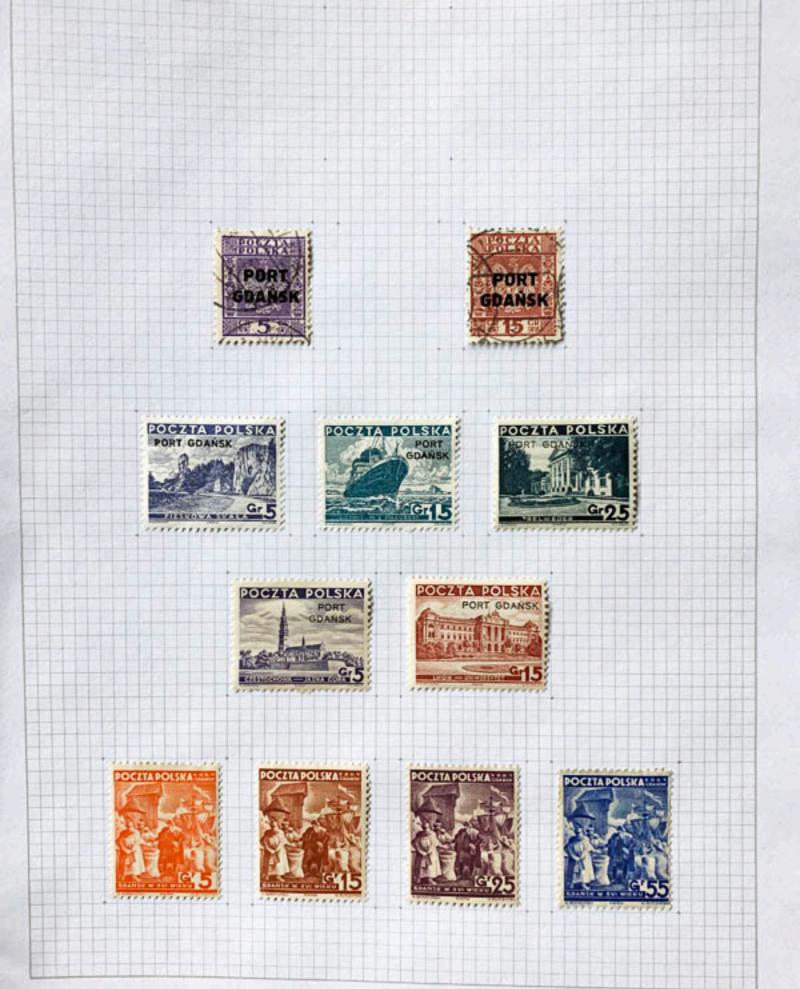

P.my



4 10







100



300

\*\*\*\*\*\*\*\*











Ped JOXIL

Rif 11/2×10

























200

SOFTER PAPER WHITE GOM























HIN LAID PAPER







1920-35 /











neger paras









Learn more

## nages



e is formatted for printing and does not include all the information contained in the listing. You mu options to print all of the information in the listing including the listing summary, seller's description

ebay.com/ws/eBayISAPI.dll?ViewItem&category=40422&item=301333004655...



J232-57 J204 -31





















1000 -114

The state of the























Part 13 3/4

TARK SHE

v 12 th

e /3 Niti

50

2%

y1414

THER WARE











24 n.n. 744 1149 L 1944 2 164 13 THER HOLE THIN WORL H.L. aprovate THERE WARE 24 11/4 H.L.





















84122113 Perf 13/ 1/2 ~~~~~ Pof 12"3× 12"4 .... Pit 01/2



MITED PLATS



10 Har 10 Har 10 har 10 4



11 × 10 34 × 10 4 + 10 44



n'arniter n'arrah



オートアカイシ アルートアルート



12-14×125×12-14+12



13 STAN WARTEN