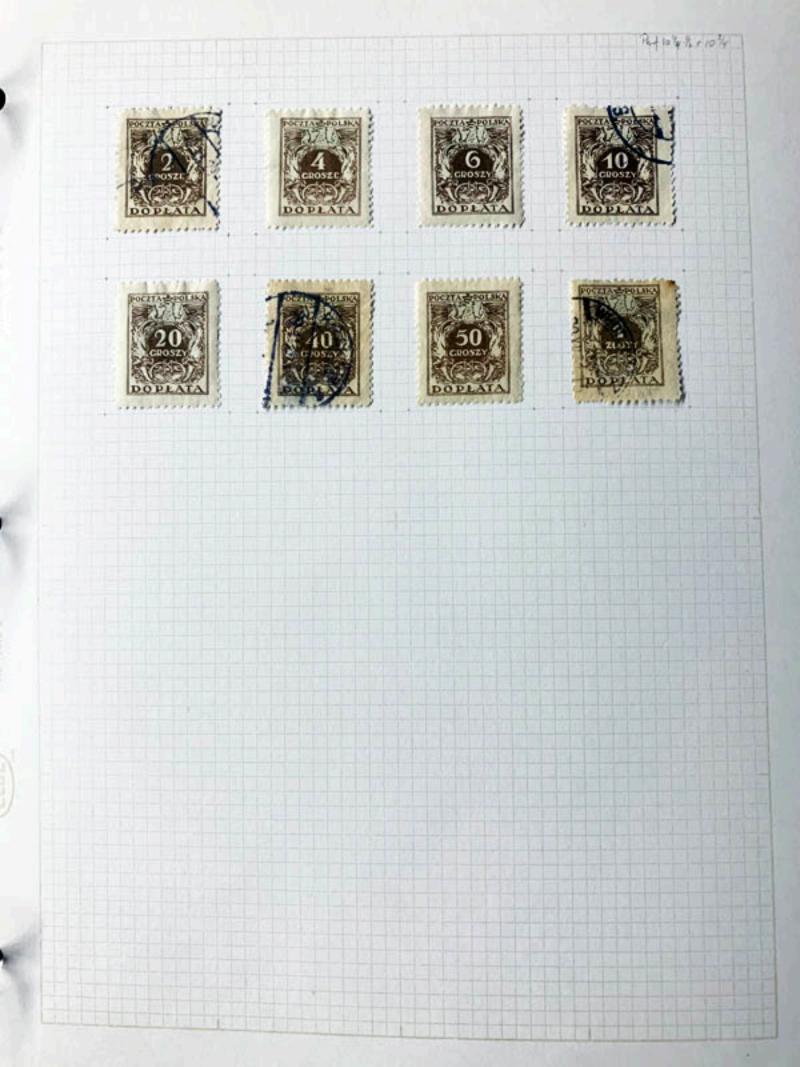

11 × 10 34 × 10 4 + 10 44

n'arniter n'arrah

オートアカイシ アルートアルート

12-14×125×12-14+12

13 STAN WARTEN ON

Part Barrishy 3 ..... 3 Rfink 1 DO But 10th risty

2411/2

POCZTA POLSKA