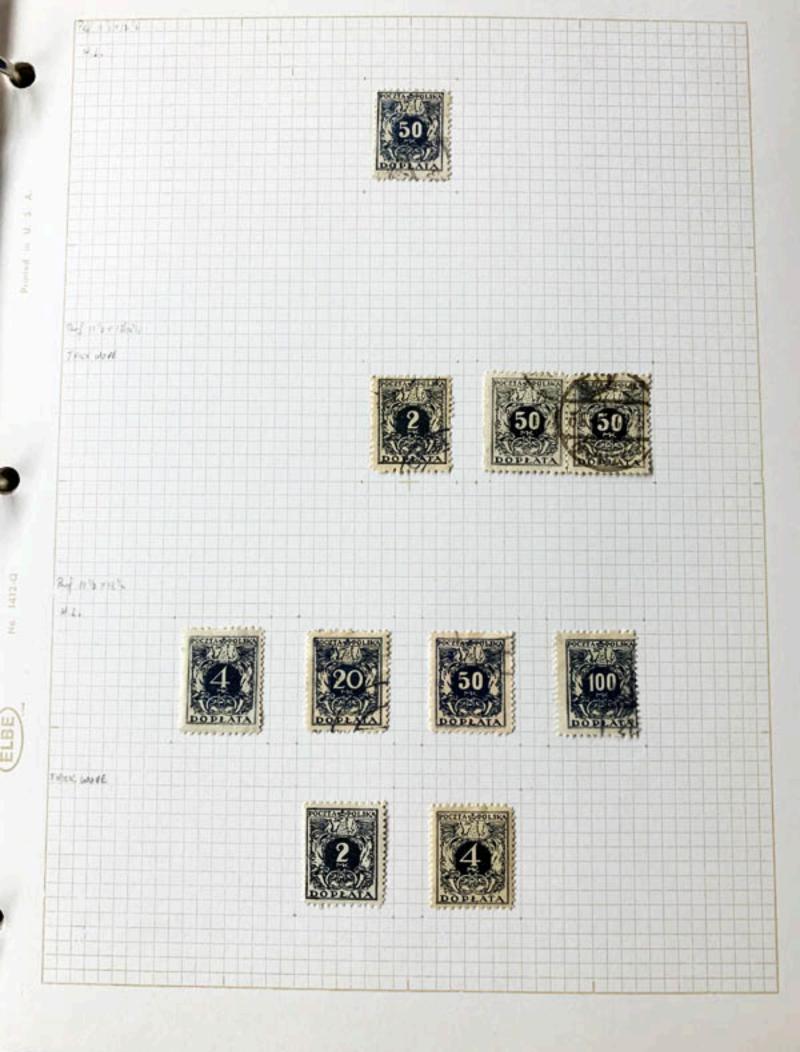

50

2%

y1414

THER WARE

24 n.n. 744 1149 L 1944 2 164 13 THER HOLE THIN WORL H.L. aprovate THERE WARE 24 11/4 H.L.

84122113 Perf 13/ 1/2 ~~~~~ Pof 12"3× 12"4 .... Pit 01/2

MITED PLATS

10 Har 10 Har 10 har 10 4

11 × 10 34 × 10 4 + 10 44

n'arniter n'arrah

オートアカイシ アルートアルート

12-14×125×12-14+12

13 STAN WARTEN ON

Part Barrishy 3 ..... 3 Rfink 1 DO But 10th risty

2411/2

POCZTA POLSKA