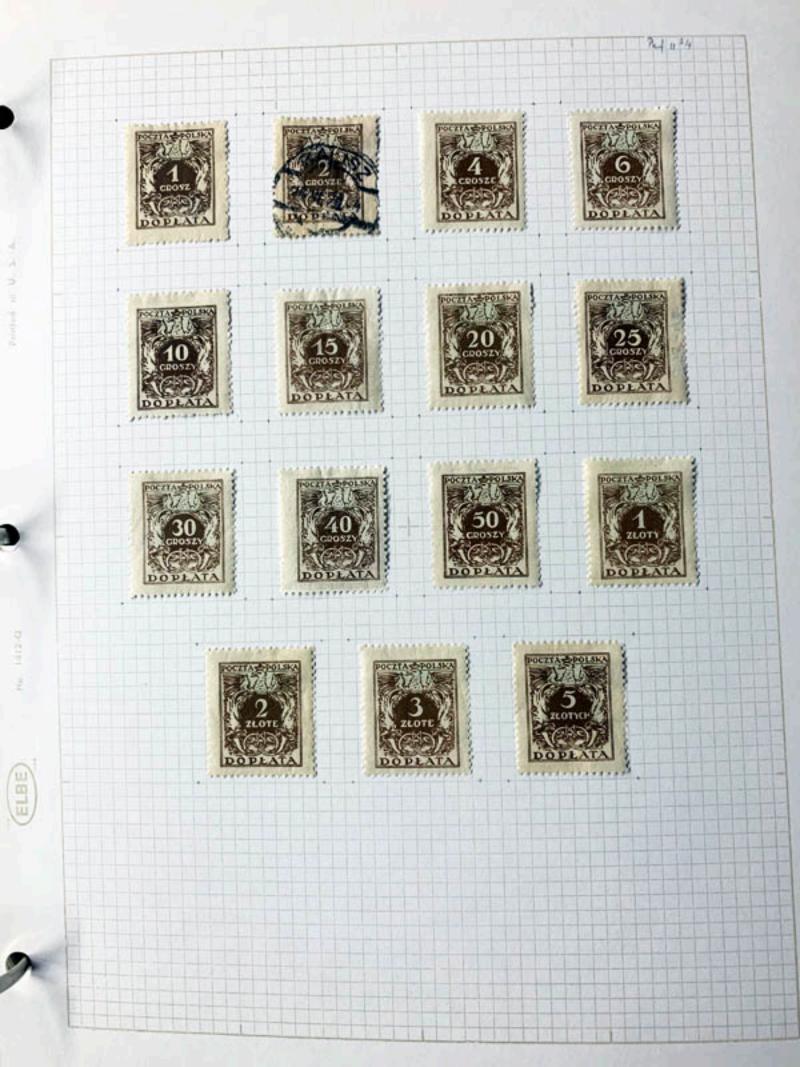

50

2%

y1414

THER WARE

24 n.n. 744 1149 L 1944 2 164 13 THER HOLE THIN WORL H.L. aprovate THERE WARE 24 11/4 H.L.

84122113 Perf 13/ 1/2 ~~~~~ Pof 12"3× 12"4 .... Pit 01/2

MITED PLATS

10 Har 10 Har 10 har 10 4

11 × 10 34 × 10 4 + 10 44

n'arniter n'arrah

オートアカイシ アルートアルート

12-14×125×12-14+12

13 STAN WARTEN ON

Part Barrishy 3 ..... 3 Rfink 1 DO But 10th risty

2411/2

POCZTA POLSKA