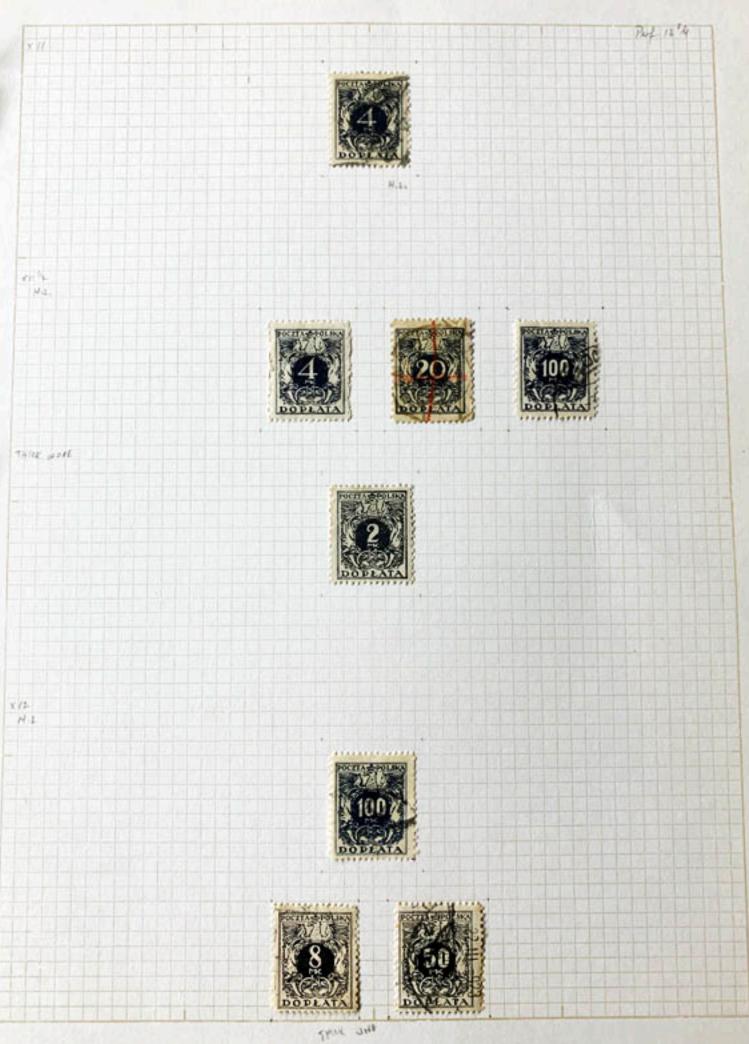

50

2%

y1414

THER WARE

24 n.n. 744 1149 L 1944 2 164 13 THER HOLE THIN WORL H.L. aprovate THERE WARE 24 11/4 H.L.

84122113 Perf 13/ 1/2 ~~~~~ Pof 12"3× 12"4 .... Pit 01/2

MITED PLATS

10 Har 10 Har 10 har 10 4