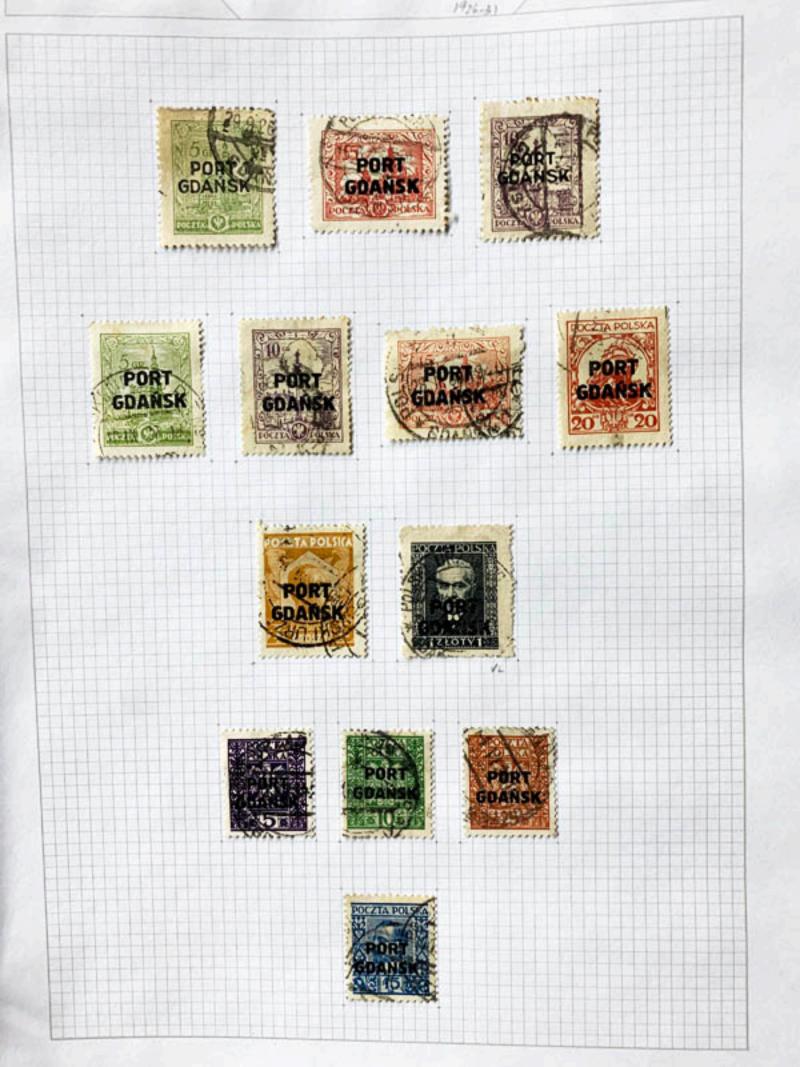

P.my



4 10







100



300

\*\*\*\*\*\*\*\*











Ped JOXIL

Rif 11/2×10

























200

SOFTER PAPER WHITE GOM























HIN LAID PAPER







1920-35 /











neger paras









Learn more

## nages



e is formatted for printing and does not include all the information contained in the listing. You mu options to print all of the information in the listing including the listing summary, seller's description

ebay.com/ws/eBayISAPI.dll?ViewItem&category=40422&item=301333004655...



J232-57 J204 -31





















1000 -114

The state of the























Part 13 3/4

TARK SHE

v 12 th

e /3 Niti

50

2%

y1414

THER WARE











24 n.n. 744 1149 L 1944 2 164 13 THER HOLE THIN WORL H.L. aprovate THERE WARE 24 11/4 H.L.





















84122113 Perf 13/ 1/2 ~~~~~ Pof 12"3× 12"4 .... Pit 01/2



MITED PLATS



10 Har 10 Har 10 har 10 4



11 × 10 34 × 10 4 + 10 44



n'arniter n'arrah



オートアカイシ アルートアルート



12-14×125×12-14+12



13 STAN WART