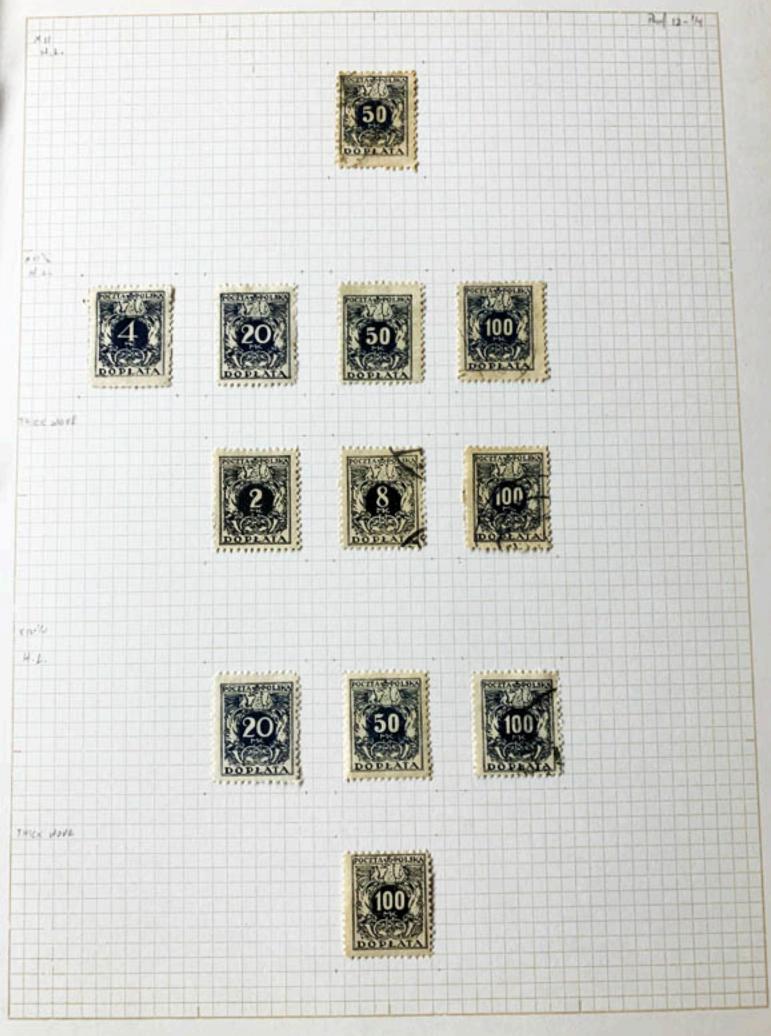

50

2%

y1414

THER WARE

24 n.n. 744 1149 L 1944 2 164 13 THER HOLE THIN WORL H.L. aprovate THERE WARE 24 11/4 H.L.

84122113 Perf 13/ 1/2 ~~~~~ Pof 12"3× 12"4 .... Pit 01/2

MITED PLATS

10 Har 10 Har 10 har 10 4

11 × 10 34 × 10 4 + 10 44

n'arniter n'arrah

オートアカイシ アルートアルート

12-14×125×12-14+12

13 STAN WARTEN ON

Part Barrishy 3 ..... 3 Rfink 1 DO But 10th risty

2411/2

POCZTA POLSKA