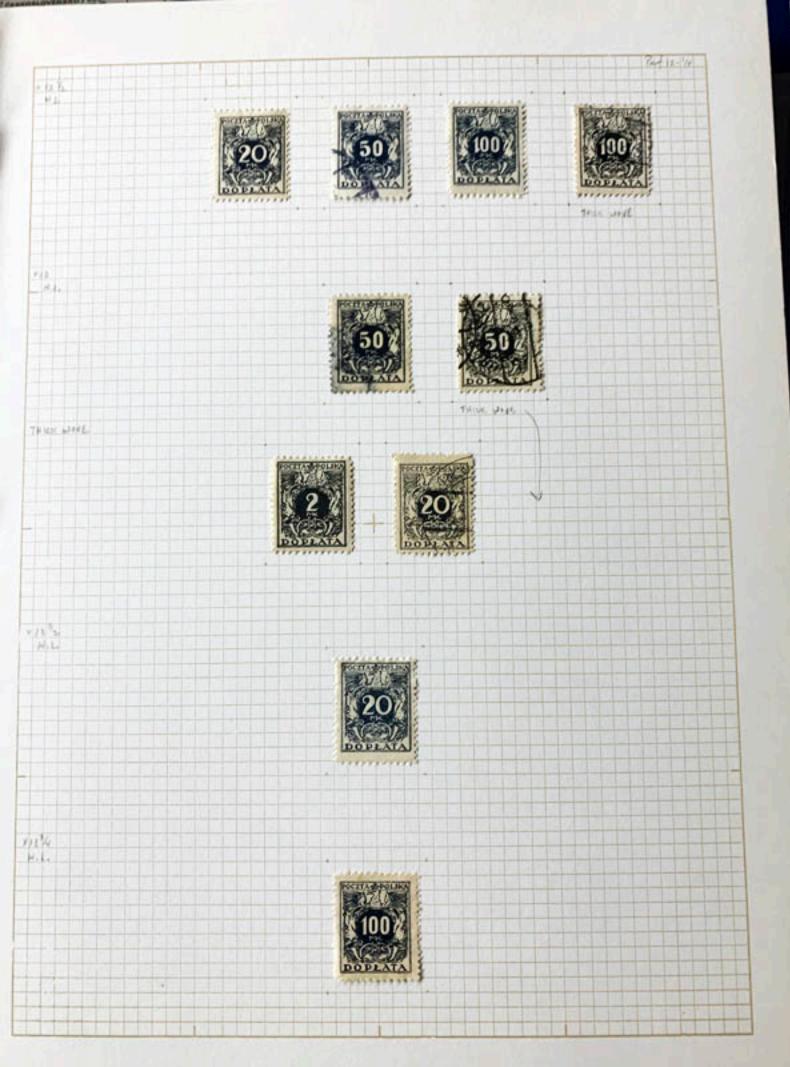

50

2%

y1414

THER WARE

24 n.n. 744 1149 L 1944 2 164 13 THER HOLE THIN WORL H.L. aprovate THERE WARE 24 11/4 H.L.

84122113 Perf 13/ 1/2 ~~~~~ Pof 12"3× 12"4 .... Pit 01/2

MITED PLATS

10 Har 10 Har 10 har 10 4

11 × 10 34 × 10 4 + 10 44

n'arniter n'arrah

オートアカイシ アルートアルート

12-14×125×12-14+12

13 STAN WARTEN ON

Part Barrishy 3 ..... 3 Rfink 1 DO But 10th risty

2411/2

POCZTA POLSKA