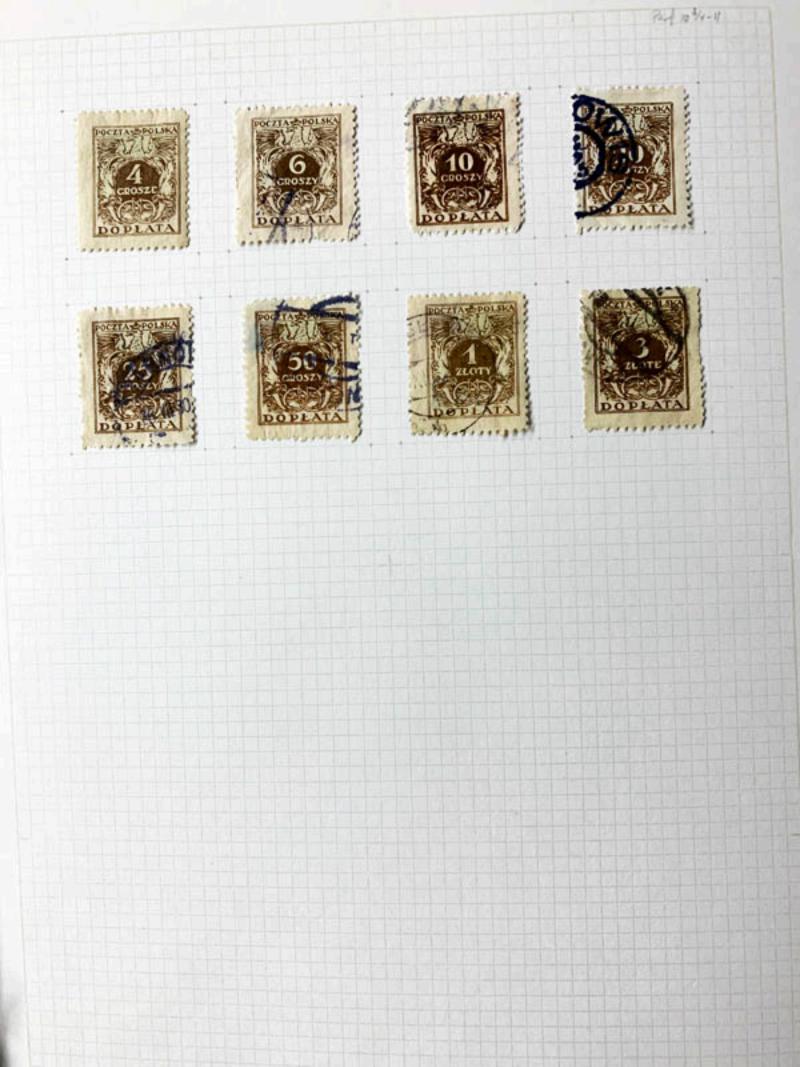

P.my

4 10

100

300

\*\*\*\*\*\*\*\*

Ped JOXIL

Rif 11/2×10

200

SOFTER PAPER WHITE GOM

HIN LAID PAPER

1920-35 /

neger paras

Learn more