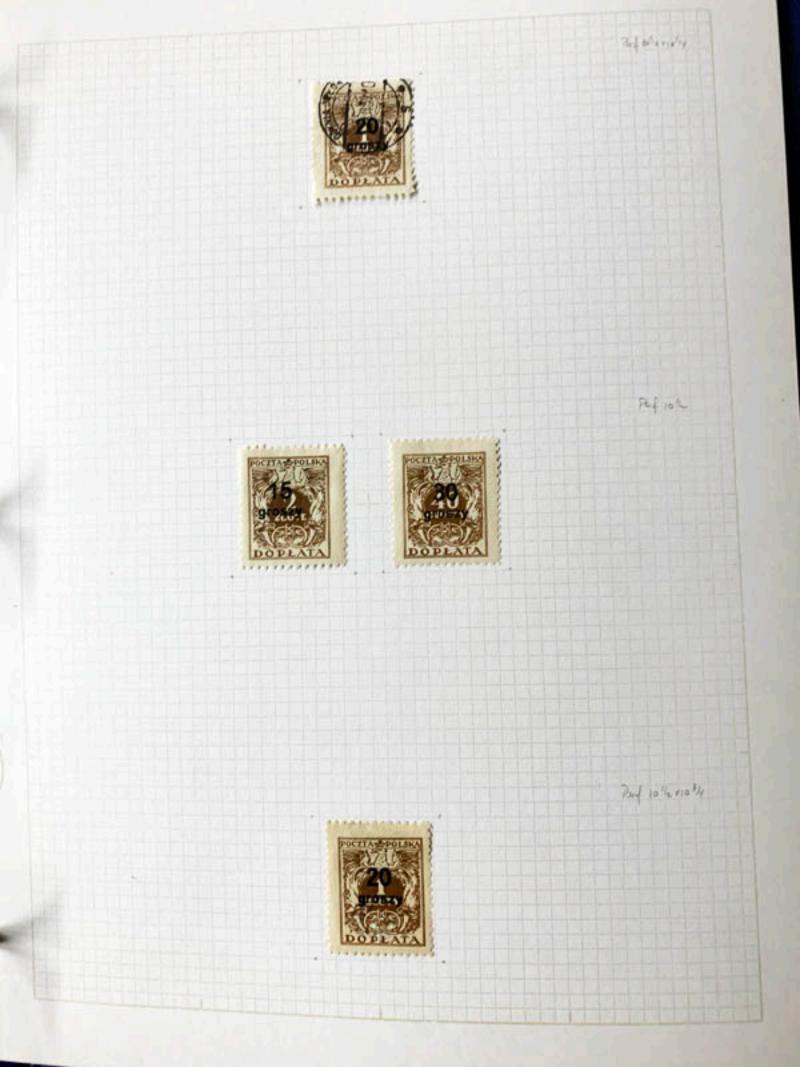

P.my

4 10

100

300

\*\*\*\*\*\*\*\*

Ped JOXIL

Rif 11/2×10

200

11 × 10 34 × 10 4 + 10 44

n'arniter n'arrah

オートアカイシ アルートアルート

12-14×125×12-14+12

13 STAN WARTEN ON

Part Barrishy 3 ..... 3 Rfink 1 DO But 10th risty

2411/2

POCZTA POLSKA