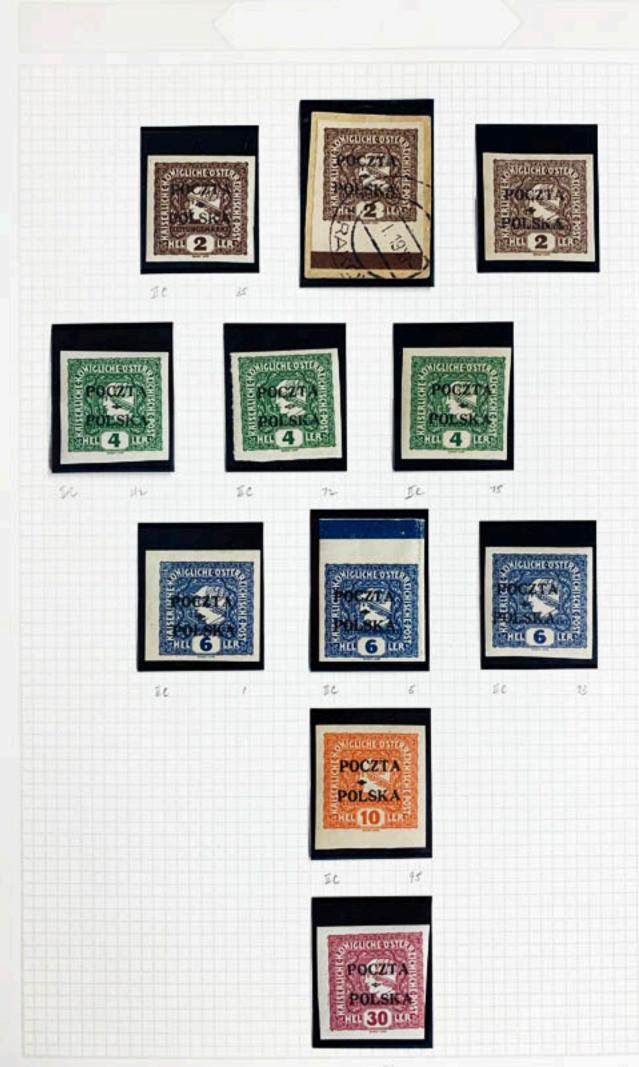

IE



J£.



DE

19



T

62

37



I

I

36







5







70







POLSKA















AH H. Obelo













































































DOUBLE IMPRESSION













JERKY RAPPEY



























Thicker white gaper white gum









to value the larger, while you

































Parf 11/2 V Ribbok





































A. BILLED



























































NO MES H









MESH MESH



















YENOW (?)

Parfille H. Ribbed























Port 11/2 V. Ribbed





Parf 11/2 H. LAID



















































ASSAS FRANKSO























PIORINE ORDINARY



























Pof 10×10/1



Pet 104-10/2



Pad 10/4-10/2 x 10/4/1)













Part 104-102 x 12-124



Parf 10 4-10 1/2 × 12 1/2/





Perf 10/4-