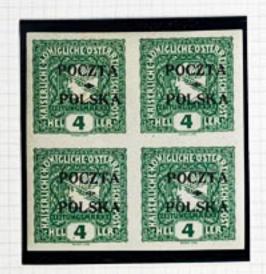

IE



J£.



DE

19



T

62

37



I

I

36







5







70







POLSKA















AH H. Obelo













































































DOUBLE IMPRESSION













JERKY RAPPEY



























Thicker white gaper white gum









to value the larger, while you

































Parf 11/2 V Ribbok





































A. BILLED



























































NO MES H









MESH MESH



















YENOW (?)

Parfille H. Ribbed























Port 11/2 V. Ribbed





Parf 11/2 H. LAID



















































ASSAS FRANKSO























PIORINE ORDINARY



























Pof 10×10/1



Pet 104-10/2



Pad 10/4-10/2 x 10/4/1)













Part 104-102 x 12-124



Parf 10 4-10 1/2 × 12 1/2/





Perf 10/4-10/2 x 123/4