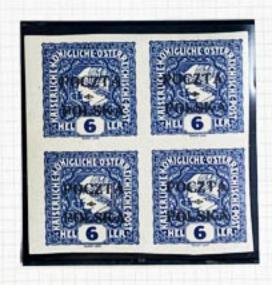

IE



J£.



DE

19



T

62

37



I

I

36







5







70







POLSKA















AH H. Obelo













































































DOUBLE IMPRESSION













JERKY RAPPEY



























Thicker white gaper white gum









to value the larger, while you

































Parf 11/2 V Ribbok





































A. BILLED



























































NO MES H









MESH MESH



















YENOW (?)

Parfille H. Ribbed























Port 11/2 V. Ribbed





Parf 11/2 H. LAID



















































ASSAS FRANKSO























PIORINE ORDINARY



























Pof 10×10/1



Pet 104-10/2



Pad 10/4-10/2 x 10/4/1)













Part 104-102 x 12-124



Parf 10 4-10 1/2 × 12 1/2/





Perf 10/4-10/2 x 123/4