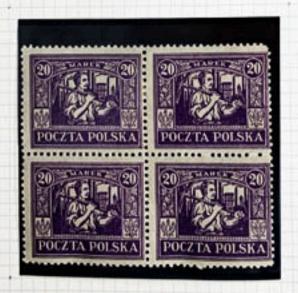

ASSAS FRANKSO























PIORINE ORDINARY



























Pof 10×10/1



Pet 104-10/2



Pad 10/4-10/2 x 10/4/1)













Part 104-102 x 12-124



Parf 10 4-10 1/2 × 12 1/2/





Perf 10/4-10/2 x 123/4











Paf 10/1-/2 x 13/2







Pat 103/4 X/2



Parf 1034 × 1234



Paf 10 4 × 13



Paf 103/ex 13 1/2



Perf 11×103/4



























































Pefillerite comb











Perf 11/2×13



## Perf 1 1 x 13 4 - 12









Parf 11/2 x 13 1/4













Parf 12-12 4 × 12 /2



Perf 12/2 × 10-10/14



Perf 12/2 × 13 3/4



Perf 123/4-13 × 123/4









































Perf 12/4-12 x 13/2

MAY BESAME MACHINE PRODUCTS 12







Pet 12 W.B x 13/4





























































































Pof 13×12 4 (1RREG.)

MAY BE FROM SAME SINEY AT 12 IRREG





































Paf 134-1 x 134











Part 13/4-1/2×14



Parf 12/4-12 × 14/4





























Paf 12 4 x 13







































Perf 14-1/4 × 13/4-1/2



Perf 14-14 x 1334