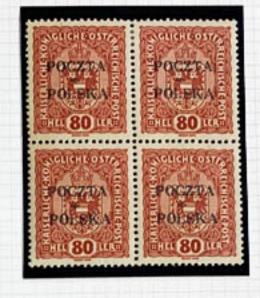

IE



J£.



DE

19



T

62

37



I

I

36







5







70







POLSKA















AH H. Obelo













































































DOUBLE IMPRESSION













JERKY RAPPEY



























Thicker white gaper white gum









to value the larger, while you

































Parf 11/2 V Ribbok





































A. BILLED



























































NO MES H









MESH MESH



















YENOW (?)

Parfille H. Ribbed























Port 11/2 V. Ribbed





Parf 11/2 H. LAID



















































ASSAS FRANKSO























PIORINE ORDINARY



























Pof 10×10/1



Pet 104-10/2



Pad 10/4-10/2 x 10/4/1)













Part 104-102 x 12-124



Parf 10 4-10 1/2 × 12 1/2/





Perf 10/4-10/2 x 123/4