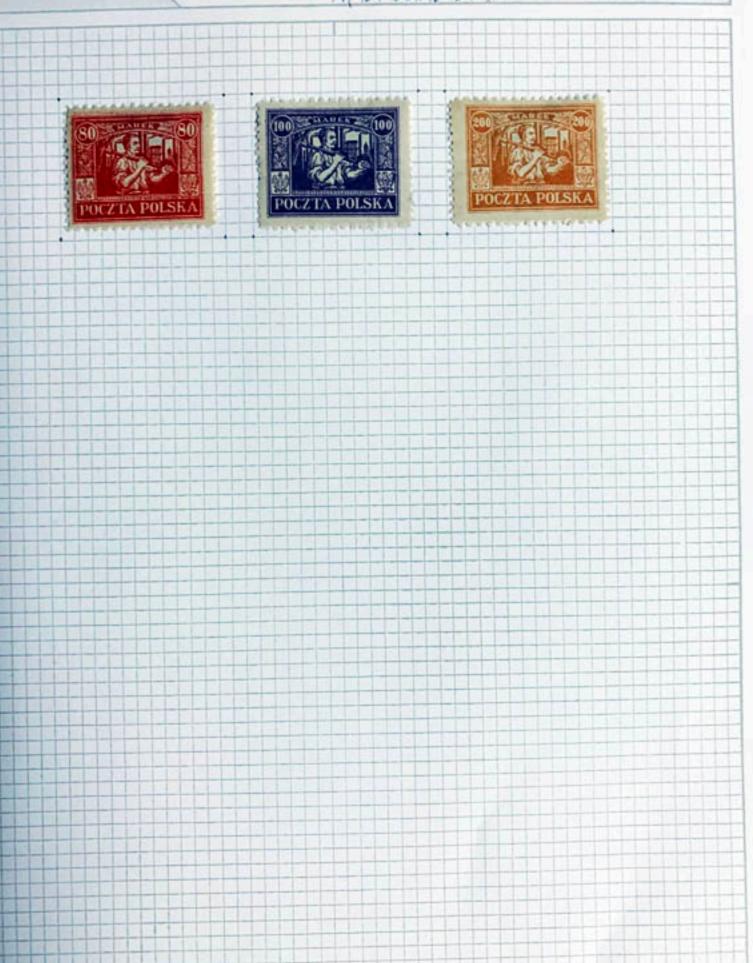

5







70







POLSKA















AH H. Obelo













































































DOUBLE IMPRESSION













JERKY RAPPEY



























Thicker white gaper white gum









to value the larger, while you

































Parf 11/2 V Ribbok





































A. BILLED



























































NO MES H









MESH MESH



















YENOW (?)

Parfille H. Ribbed























Port 11/2 V. Ribbed





Parf 11/2 H. LAID



















































ASSAS FRANKSO























PIORINE ORDINARY



























Pof 10×10/1



Pet 104-10/2



Pad 10/4-10/2 x 10/4/1)













Part 104-102 x 12-124



Parf 10 4-10 1/2 × 12 1/2/





Perf 10/4-10/2 x 123/4











Paf 10/1-/2 x 13/2







Pat 103/4 X/2



Parf 1034 × 1234



Paf 10 4 × 13



Paf 103/ex 13 1/2



Perf 11×103/4



























































Pefillerite comb











Perf 11/2×13



## Perf 1 1 x 13 4 - 12









Parf 11/2 x 13 1/4













Parf 12-12 4 × 12 /2



Perf 12/2 × 10-10/14



Perf 12/2 × 13 3/4



Perf 123/4-13 × 123/4









































Perf 12/4-12 x 13/2

MAY BESAME MACHINE PRODUCTS 12







Pet 12 W.B x 13/4





























































































Pof 13×12 4 (1RREG.)

MAY BE FROM SAME SINEY AT 12 IRREG





































Paf 134-1 x 134











Part 13/4-1/2×14



Parf