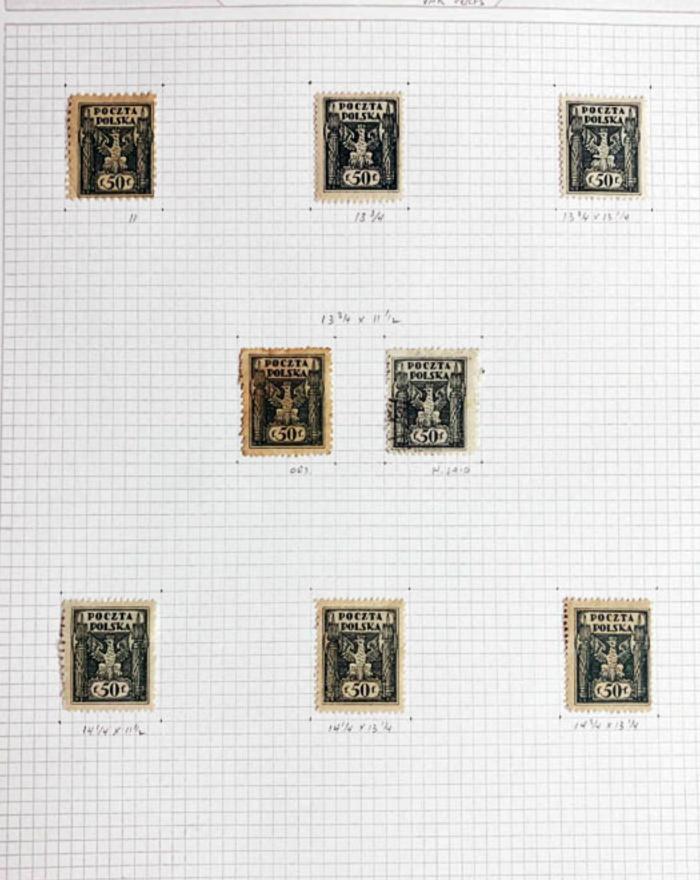

Port 11/2 V. Ribbed

Parf 11/2 H. LAID

ASSAS FRANKSO

PIORINE ORDINARY

Pof 10×10/1

Pet 104-10/2

Pad 10/4-10/2 x 10/4/1)

Part 104-102 x 12-124

Parf 10 4-10 1/2 × 12 1/2/

Perf 10/4-10/2 x 123/4

Paf 10/1-/2 x 13/2

Pat 103/4 X/2

Parf 1034 × 1234

Paf 10 4 × 13

Paf 103/ex 13 1/2

Perf 11×103/4

Pefillerite comb

Perf 11/2×13

## Perf 1 1 x 13 4 - 12

Parf 11/2 x 13 1/4

Parf 12-12 4 × 12 /2

Perf 12/2 × 10-10/14

Perf 12/2 × 13 3/4

Perf 123/4-13 × 123/4

Perf 12/4-12 x 13/2

MAY BESAME MACHINE PRODUCTS 12

Pet 12 W.B x 13/4

Pof 13×12 4 (1RREG.)

MAY BE FROM SAME SINEY AT 12 IRREG

Paf 134-1 x 134

Part 13/4-1/2×14

Parf 12/4-12 × 14/4

Paf 12 4 x 13

Perf 14-1/4 × 13/4-1/2

Perf 14-14 x 1334