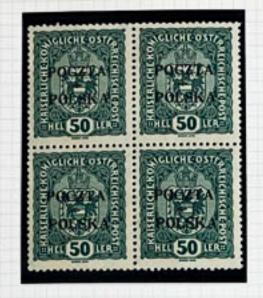

IE



J£.



DE

19



T

62

37



I

I

36







5







70







POLSKA















AH H. Obelo













































































DOUBLE IMPRESSION













JERKY RAPPEY



























Thicker white gaper white gum









to value the larger, while you

































Parf 11/2 V Ribbok





































A. BILLED



























































NO MES H









MESH MESH



















YENOW (?)

Parfille H. Ribbed























Port 11/2 V. Ribbed





Parf 11/2 H. LAID



















































ASSAS FRANKSO























PIORINE ORDINARY



























Pof 10×10/1



Pet 104-10/2



Pad 10/4-10/2 x 10/4/1)













Part 104-102 x 12-124



Parf 10 4-10 1/2 × 12 1/2/





Perf 10/4-10/2 x 123/4