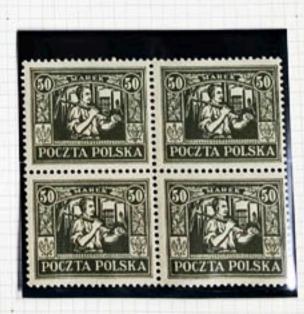

ASSAS FRANKSO























PIORINE ORDINARY



























Pof 10×10/1



Pet 104-10/2



Pad 10/4-10/2 x 10/4/1)













Part 104-102 x 12-124



Parf 10 4-10 1/2 × 12 1/2/





Perf 10/4-10/2 x 123/4











Paf 10/1-/2 x 13/2







Pat 103/4 X/2



Parf 1034 × 1234



Paf 10 4 × 13



Paf 103/ex 13 1/2



Perf 11×103/4



























































Pefillerite comb











Perf 11/2×13



## Perf 1 1 x 13 4 - 12









Parf 11/2 x 13 1/4













Parf 12-12 4 × 12 /2



Perf 12/2 × 10-10/14



Perf 12/2 × 13 3/4



Perf 123/4-13 × 123/4









































Perf 12/4-12 x 13/2

MAY BESAME MACHINE PRODUCTS 12







Pet 12 W.B x 13/4





























































































Pof 13×12 4 (1RREG.)

MAY BE FROM SAME SINEY AT 12 IRREG





































Paf 134-1 x 134











Part 13/4-1/2×14



Parf 12/4-12 × 14/4





























Paf 12 4 x 13







































Perf 14-1/4 × 13/4-1/2



Perf 14-14 x 1334