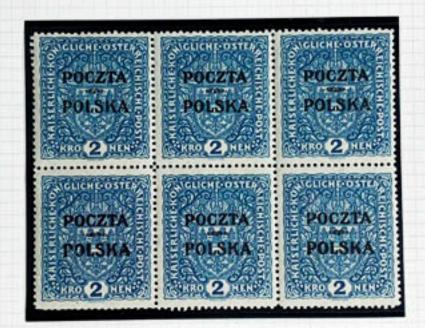

IE



J£.



DE

19



T

62

37



I

I

36







5







70







POLSKA















AH H. Obelo













































































DOUBLE IMPRESSION













JERKY RAPPEY



























Thicker white gaper white gum









to value the larger, while you

































Parf 11/2 V Ribbok





































A. BILLED



























































NO MES H









MESH MESH



















YENOW (?)

Parfille H. Ribbed























Port 11/2 V. Ribbed





Parf 11/2 H. LAID



















































ASSAS FRANKSO























PIORINE ORDINARY



























Pof 10×10/1



Pet 104-10/2



Pad 10/4-10/2 x 10/4/1)













Part 104-102 x 12-124



Parf 10 4-10 1/2 × 12 1/2/





Perf 10/4-10/2 x 123/4