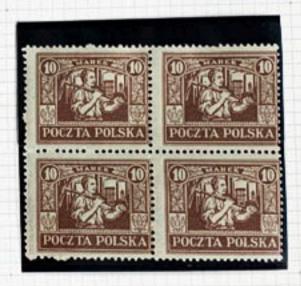

ASSAS FRANKSO























PIORINE ORDINARY



























Pof 10×10/1



Pet 104-10/2



Pad 10/4-10/2 x 10/4/1)













Part 104-102 x 12-124



Parf 10 4-10 1/2 × 12 1/2/





Perf 10/4-10/2 x 123/4











Paf 10/1-/2 x 13/2







Pat 103/4 X/2



Parf 1034 × 1234



Paf 10 4 × 13



Paf 103/ex 13 1/2



Perf 11×103/4



























































Pefillerite comb











Perf 11/2×13



## Perf 1 1 x 13 4 - 12









Parf 11/2 x 13 1/4













Parf 12-12 4 × 12 /2



Perf 12/2 × 10-10/14



Perf 12/2 × 13 3/4



Perf 123/4-13 × 123/4









































Perf 12/4-12 x 13/2

MAY BESAME MACHINE PRODUCTS 12







Pet 12 W.B x 13/4





























































































Pof 13×12 4 (1RREG.)

MAY BE FROM SAME SINEY AT 12 IRREG





































Paf 134-1 x 134











Part 13/4-1/2×14



Parf 12/4-12 × 14/4





























Paf 12 4 x 13







































Perf 14-1/4 × 13/4-1/2



Perf 14-14 x 1334