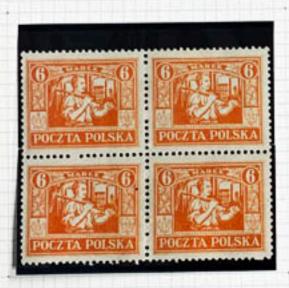

ASSAS FRANKSO























PIORINE ORDINARY



























Pof 10×10/1



Pet 104-10/2



Pad 10/4-10/2 x 10/4/1)













Part 104-102 x 12-124



Parf 10 4-10 1/2 × 12 1/2/





Perf 10/4-10/2 x 123/4











Paf 10/1-/2 x 13/2







Pat 103/4 X/2



Parf 1034 × 1234



Paf 10 4 × 13



Paf 103/ex 13 1/2



Perf 11×103/4



























































Pefillerite comb











Perf 11/2×13



## Perf 1 1 x 13 4 - 12









Parf 11/2 x 13 1/4













Parf 12-12 4 × 12 /2



Perf 12/2 × 10-10/14



Perf 12/2 × 13 3/4



Perf 123/4-13 × 123/4









































Perf 12/4-12 x 13/2

MAY BESAME MACHINE PRODUCTS 12







Pet 12 W.B x 13/4





























































































Pof 13×12 4 (1RREG.)

MAY BE FROM SAME SINEY AT 12 IRREG





































Paf 134-1 x 134











Part 13/4-1/2×14



Parf 12/4-12 × 14/4





























Paf 12 4 x 13







































Perf 14-1/4 × 13/4-1/2



Perf 14-14 x 1334