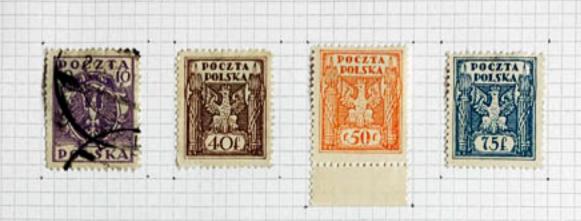

13



Paf 103/ex 13 1/2



Perf 11×103/4



























































Pefillerite comb











Perf 11/2×13



## Perf 1 1 x 13 4 - 12









Parf 11/2 x 13 1/4













Parf 12-12 4 × 12 /2



Perf 12/2 × 10-10/14



Perf 12/2 × 13 3/4



Perf 123/4-13 × 123/4









































Perf 12/4-12 x 13/2

MAY BESAME MACHINE PRODUCTS 12







Pet 12 W.B x 13/4





























































































Pof 13×12 4 (1RREG.)

MAY BE FROM SAME SINEY AT 12 IRREG





































Paf 134-1 x 134











Part 13/4-1/2×14



Parf 12/4-12 × 14/4





























Paf 12 4 x 13







































Perf 14-1/4 × 13/4-1/2



Perf 14-14 x 1334