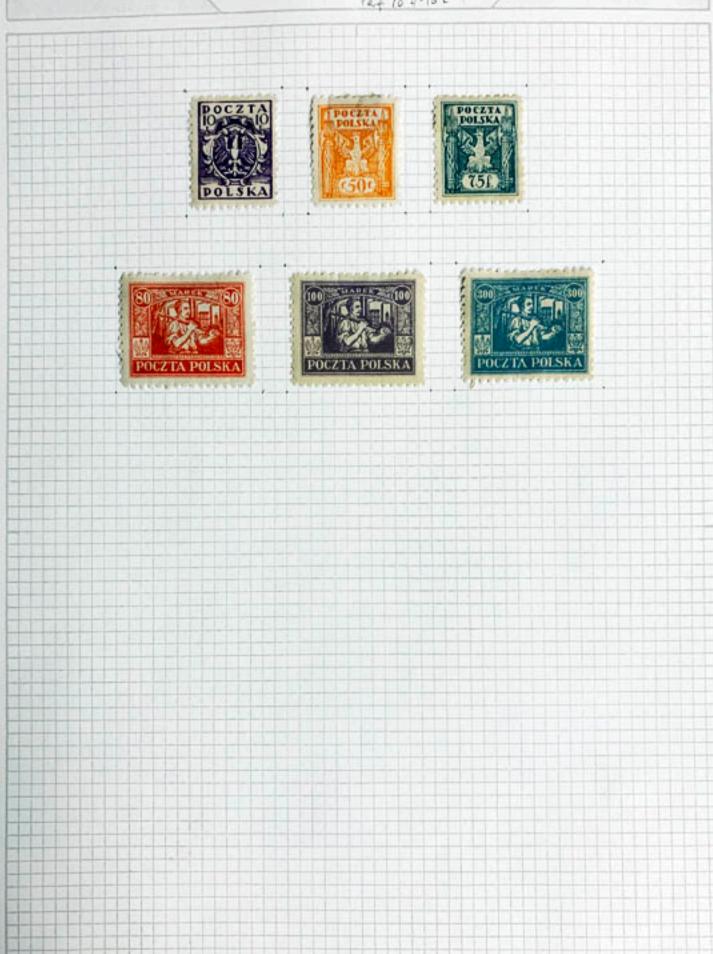

IE



J£.



DE

19



T

62

37



I

I

36







5







70







POLSKA















AH H. Obelo













































































DOUBLE IMPRESSION













JERKY RAPPEY



























Thicker white gaper white gum









to value the larger, while you

































Parf 11/2 V Ribbok





































A. BILLED



























































NO MES H









MESH MESH



















YENOW (?)

Parfille H. Ribbed























Port 11/2 V. Ribbed





Parf 11/2 H. LAID



















































ASSAS FRANKSO























PIORINE ORDINARY



























Pof 10×10/1



Pet 104-10/2



Pad 10/4-10/2 x 10/4/1)













Part 104-102 x 12-124



Parf 10 4-10 1/2 × 12 1/2/





Perf 10/4-10/2 x 123/4











Paf 10/1-/2 x 13/2







Pat 103/4 X/2



Parf 1034 × 1234



Paf 10 4 × 13



Paf 103/ex 13 1/2



Perf 11×103/4



























































Pefillerite comb











Perf 11/2×13



## Perf 1 1 x 13 4 - 12









Parf 11/2 x 13 1/4













Parf 12-12 4 × 12 /2



Perf 12/2 × 10-10/14



Perf 12/2 × 13 3/4



Perf 123/4-13 × 123/4









































Perf 12/4-12 x 13/2

MAY BESAME MACHINE PRODUCTS 12







Pet 12 W.B x 13/4





























































































Pof 13×12 4 (1RREG.)

MAY BE FROM SAME SINEY AT 12 IRREG