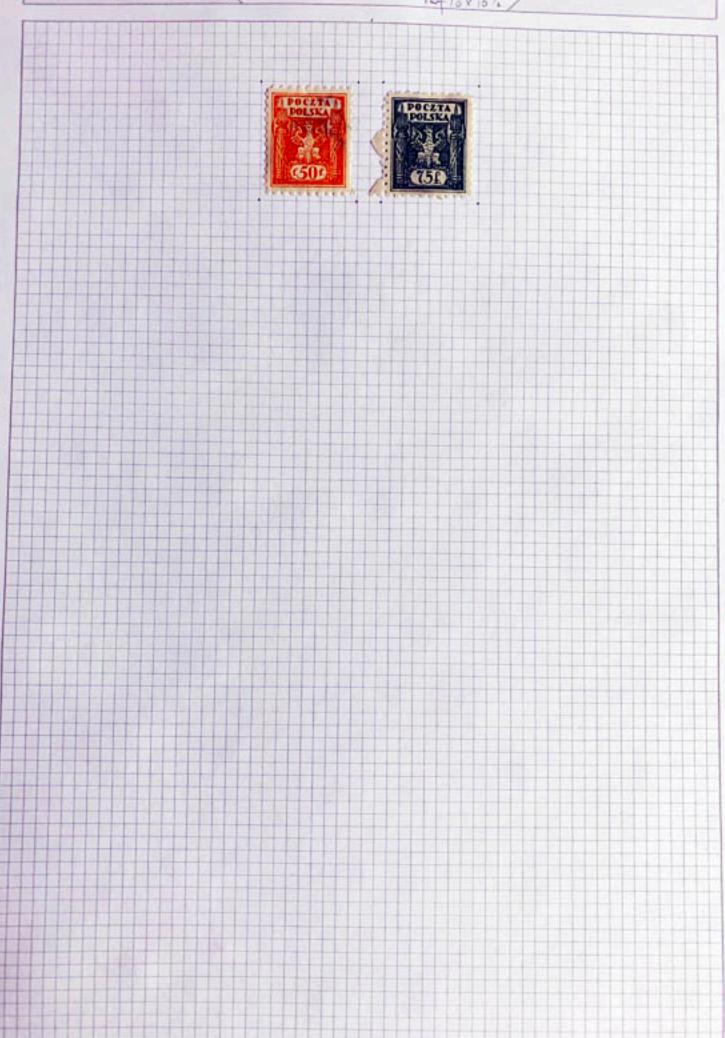

IE



J£.



DE

19



T

62

37



I

I

36







5







70







POLSKA















AH H. Obelo













































































DOUBLE IMPRESSION













JERKY RAPPEY



























Thicker white gaper white gum









to value the larger, while you

































Parf 11/2 V Ribbok





































A. BILLED



























































NO MES H









MESH MESH



















YENOW (?)

Parfille H. Ribbed























Port 11/2 V. Ribbed





Parf 11/2 H. LAID



















































ASSAS FRANKSO























PIORINE ORDINARY



























Pof 10×10/1



Pet 104-10/2



Pad 10/4-10/2 x 10/4/1)













Part 104-102 x 12-124



Parf 10 4-10 1/2 × 12 1/2/





Perf 10/4-10/2 x 123/4











Paf 10/1-/2 x 13/2







Pat 103/4 X/2



Parf 1034 × 1234



Paf 10 4 × 13



Paf 103/ex 13 1/2



Perf 11×103/4



























































Pefillerite comb











Perf 11/2×13



## Perf 1 1 x 13 4 - 12









Parf 11/2 x 13 1/4













Parf 12-12 4 × 12 /2



Perf 12/2 × 10-10/14



Perf 12/2 × 13 3/4



Perf 123/4-13 × 123/4









































Perf 12/4-12 x 13/2

MAY BESAME MACHINE PRODUCTS 12







Pet 12 W.B x 13/4





























































































Pof 13×12 4 (1RREG.)

MAY BE FROM SAME SINEY AT 12 IRREG