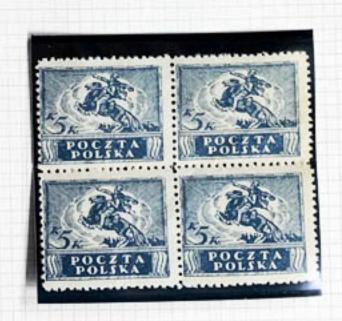

IE



J£.



DE

19



T

62

37



I

I

36







5







70







POLSKA















AH H. Obelo













































































DOUBLE IMPRESSION













JERKY RAPPEY



























Thicker white gaper white gum









to value the larger, while you

































Parf 11/2 V Ribbok





































A. BILLED



























































NO MES H









MESH MESH



















YENOW (?)

Parfille H. Ribbed























Port 11/2 V. Ribbed





Parf 11/2 H. LAID



















































ASSAS FRANKSO























PIORINE ORDINARY



























Pof 10×10/1



Pet 104-10/2



Pad 10/4-10/2 x 10/4/1)













Part 104-102 x 12-124



Parf 10 4-10 1/2 × 12 1/2/





Perf 10/4-10/2 x 123/4











Paf 10/1-/2 x 13/2







Pat 103/4 X/2



Parf 1034 × 1234



Paf 10 4 × 13



Paf 103/ex 13 1/2



Perf 11×103/4



























































Pefillerite comb











Perf 11/2×13



##