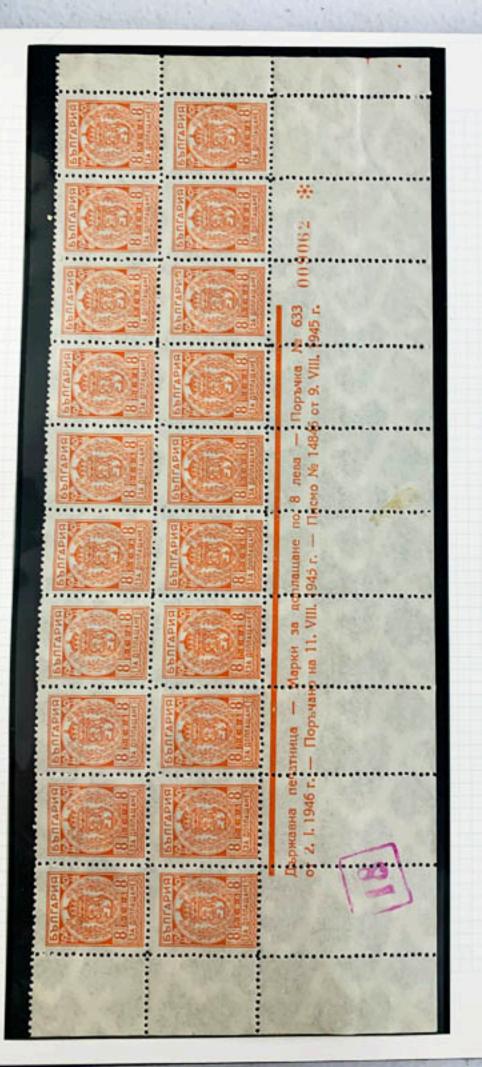

119-20, 12-23 Impoderate

commiss Barri Signs

MORATER Met. Yeary of Remano worly

пощен

Mrs Polina Mogilat

600 West -133<sup>rd</sup> Stn. ap 44

Lity New-Fork

11. S. A