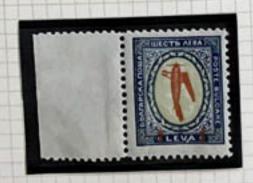

Сомог

Дадена на раздавача на

21/m 189 roa 4 20 6.

PHYD ESSEY

ENGRAVED

Mene percel percel

BLUE MPT

VERMILION OVET