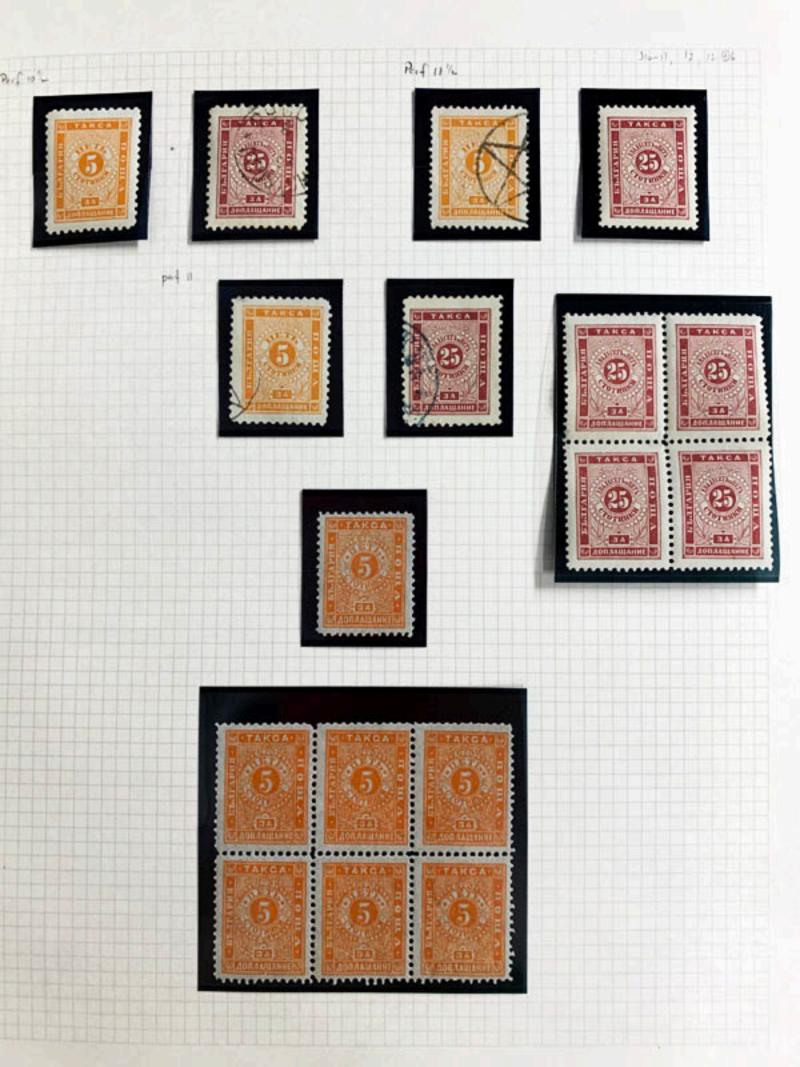

"A" NO CLOSSIAR

NO CROSSBR TO A ("L" for "A")
TL STAMP

ANOTHER, TI STAMP DIFF. POSITION