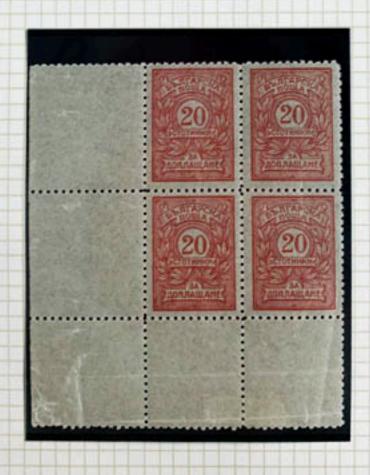

Aug 21, 1929 Probably not flower (2 days to Vierna)











Color changes tred to cover Probably went nowhere























2.



















Herry Brehm Rei In Colon-obersemedia Worms a. Rhein Sels .- Minsterstr. 15 (Kents deland)



















































WHERE THE PROPERTY OF THE PARTY OF THE PARTY









































































































Rugherper













Collabor paper











Appear to be Don sz, 1901
one dan contact thangemently
believed Date may not have
been changed by grantent















Dec 25, 1901 Month indication corrected

























119-20, 12-23 Impoderate













































commiss Barri Signs























































































MORATER Met. Yeary of Remano worly



пощен



Mrs Polina Mogilat

600 West -133<sup>rd</sup> Stn. ap 44

Lity New-Fork

11. S. A

30 Stoppen C. A. Boylone Berlan In Forgande All.

Commission Interallier

Bulgarie

Erie Wollherin for

Il Charing asses 12

Jundan

Tront











to Lot of 21 !

























































































































































































































"A" NO CLOSSIAR













NO CROSSBR TO A ("L" for "A")
TL STAMP



ANOTHER, TI STAMP DIFF. POSITION

## FIRST DAY COVER - BULGARIA















































p. Po

of 10/2







of N'L