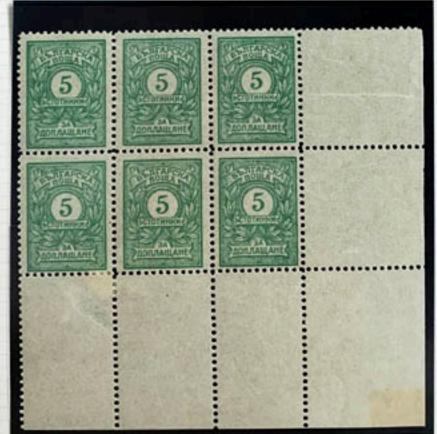

Flower



Aug 21, 1929 Probably not flower (2 days to Vierna)











Color changes tred to cover Probably went nowhere























2.



















Herry Brehm Rei In Colon-obersemedia Worms a. Rhein Sels .- Minsterstr. 15 (Kents deland)



















































WHERE THE PROPERTY OF THE PARTY OF THE PARTY









































































































Rugherper













Collabor paper











Appear to be Don sz, 1901
one dan contact thangemently
believed Date may not have
been changed by grantent















Dec 25, 1901 Month indication corrected

























119-20, 12-23 Impoderate













































commiss Barri Signs























































































MORATER Met. Yeary of Remano worly



пощен



Mrs Polina Mogilat

600 West -133<sup>rd</sup> Stn. ap 44

Lity New-Fork

11. S. A

30 Stoppen C. A. Boylone Berlan In Forgande All.

Commission Interallier

Bulgarie

Erie Wollherin for

Il Charing asses 12

Jundan

Tront











to Lot of 21 !

























































































































































































































"A" NO CLOSSIAR













NO CROSSBR TO A ("L" for "A")
TL STAMP



ANOTHER, TI STAMP DIFF. POSITION

## FIRST DAY COVER - BULGARIA















































p. Po

of 10/2







of N'L