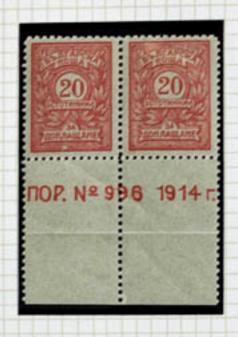

er



Aug 21, 1929 Probably not flower (2 days to Vierna)











Color changes tred to cover Probably went nowhere























2.



















Herry Brehm Rei In Colon-obersemedia Worms a. Rhein Sels .- Minsterstr. 15 (Kents deland)



















































WHERE THE PROPERTY OF THE PARTY OF THE PARTY









































































































Rugherper













Collabor paper











Appear to be Don sz, 1901
one dan contact thangemently
believed Date may not have
been changed by grantent















Dec 25, 1901 Month indication corrected

























119-20, 12-23 Impoderate













































commiss Barri Signs























































































MORATER Met. Yeary of Remano worly



пощен



Mrs Polina Mogilat

600 West -133<sup>rd</sup> Stn. ap 44

Lity New-Fork

11. S. A

30 Stoppen C. A. Boylone Berlan In Forgande All.

Commission Interallier

Bulgarie

Erie Wollherin for

Il Charing asses 12

Jundan

Tront











to Lot of 21 !

























































































































































































































"A" NO CLOSSIAR













NO CROSSBR TO A ("L" for "A")
TL STAMP



ANOTHER, TI STAMP DIFF. POSITION

## FIRST DAY COVER - BULGARIA















































p. Po

of 10/2







of N'L