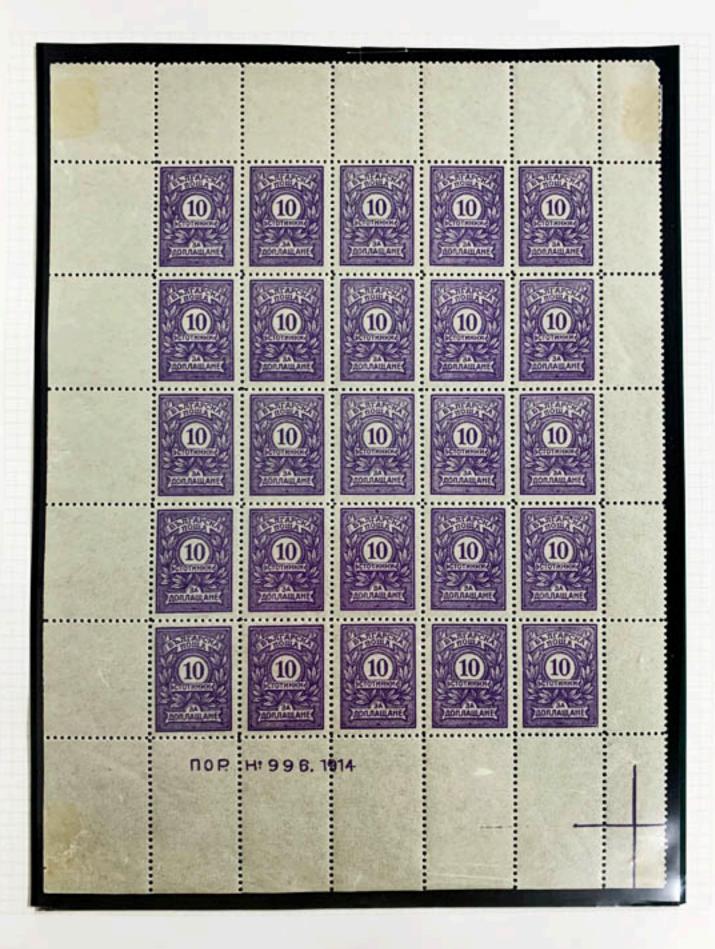

ower



Aug 21, 1929 Probably not flower (2 days to Vierna)











Color changes tred to cover Probably went nowhere























2.



















Herry Brehm Rei In Colon-obersemedia Worms a. Rhein Sels .- Minsterstr. 15 (Kents deland)



















































WHERE THE PROPERTY OF THE PARTY OF THE PARTY









































































































Rugherper













Collabor paper











Appear to be Don sz, 1901
one dan contact thangemently
believed Date may not have
been changed by grantent















Dec 25, 1901 Month indication corrected

























119-20, 12-23 Impoderate













































commiss Barri Signs























































































MORATER Met. Yeary of Remano worly



пощен



Mrs Polina Mogilat

600 West -133<sup>rd</sup> Stn. ap 44

Lity New-Fork

11. S. A

30 Stoppen C. A. Boylone Berlan In Forgande All.

Commission Interallier

Bulgarie

Erie Wollherin for

Il Charing asses 12

Jundan

Tront











to Lot of 21 !

























































































































































































































"A" NO CLOSSIAR













NO CROSSBR TO A ("L" for "A")
TL STAMP



ANOTHER, TI STAMP DIFF. POSITION

## FIRST DAY COVER - BULGARIA















































p. Po

of 10/2







of N'L