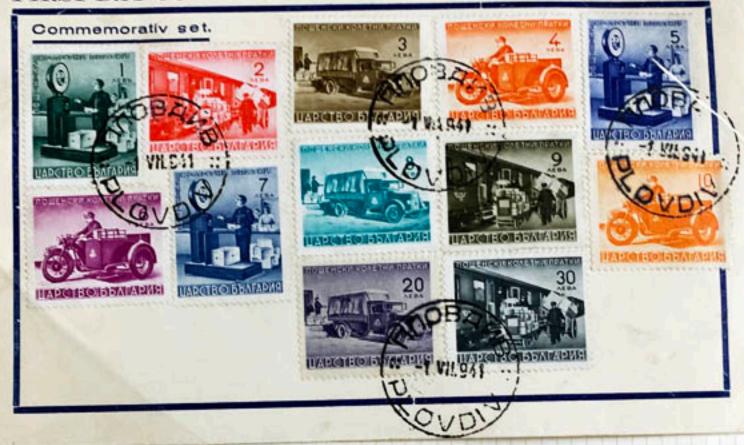

commiss Barri Signs























































































MORATER Met. Yeary of Remano worly



пощен



Mrs Polina Mogilat

600 West -133<sup>rd</sup> Stn. ap 44

Lity New-Fork

11. S. A

30 Stoppen C. A. Boylone Berlan In Forgande All.

Commission Interallier

Bulgarie

Erie Wollherin for

Il Charing asses 12

Jundan

Tront











to Lot of 21 !

























































































































































































































"A" NO CLOSSIAR













NO CROSSBR TO A ("L" for "A")
TL STAMP



ANOTHER, TI STAMP DIFF. POSITION

## FIRST DAY COVER - BULGARIA















































p. Po

of 10/2







of N'L













STATUS ?

на раздавача не се плаща нищо. — Au porteur on ne paie rien.

ТЕЛЕГРАММА

Сомог

Сомог



Дадена на раздавача на



21/m 189 roa 4 20 6.



PHYD ESSEY



ENGRAVED

































Mene percel percel

































BLUE MPT















VERMILION OVET











































FFF









10. 215.



RIWN







Last & INWITTO













## БЪЛГАРИЯ ПОЩЕНСКА КАРТА





CARMINE OVER









































































COMPLETE FORSERY STAMP TYPE - WHILE DONE BY GALLEE - W THEN ITEE





























ENGARA)

412-54



466











































FORMERLY NISS?