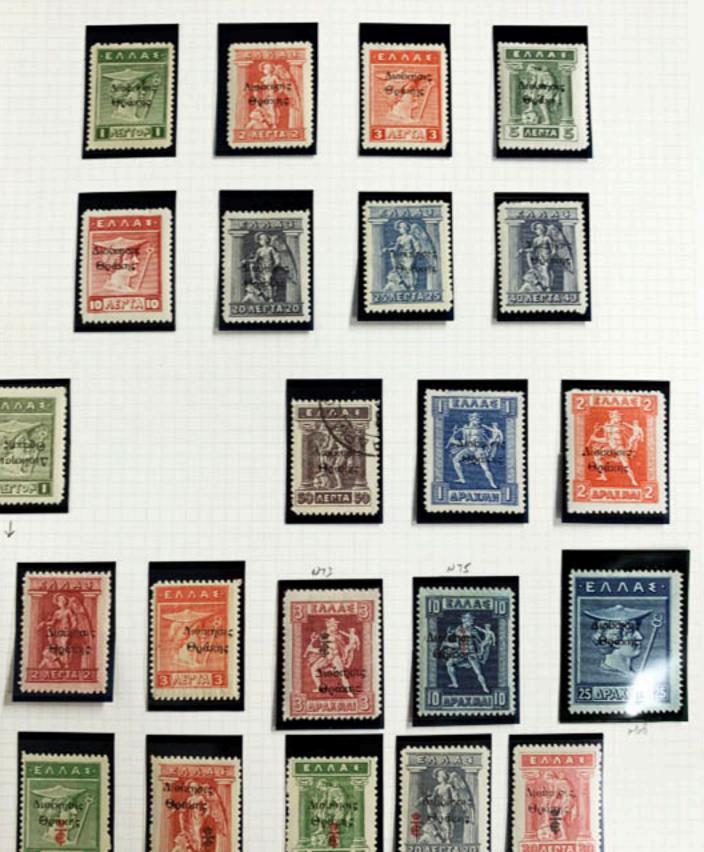

"A" NO CLOSSIAR

NO CROSSBR TO A ("L" for "A")
TL STAMP

ANOTHER, TI STAMP DIFF. POSITION