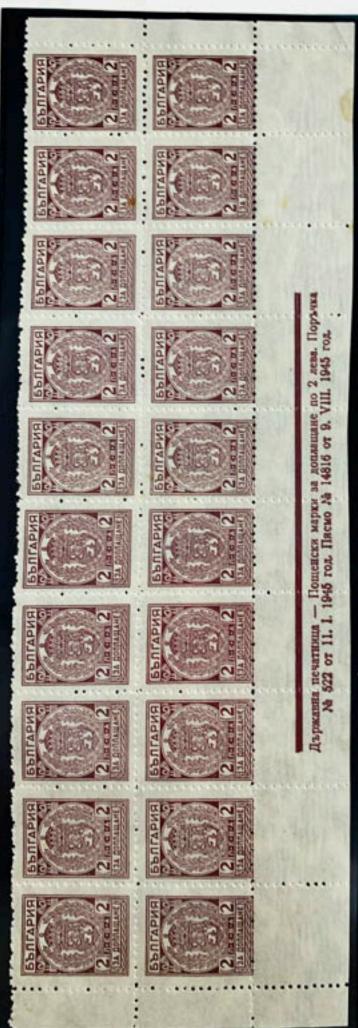

er Haugernally Interd Date may not have been changed by are bent-









Dec 14, 1901 . Note wrong month date





Dec 25, 1901 Alenth indication corrected









12468, 24-36, 242-1964)









.











...................... -------------------. 1 ...... ----50 ................ ............. 50 50 ............. ............... ...... .................













5.0



















Jr. Jorganula vII.

Commission Interallie Bulgarie Erie Wallheim by 18 Chaving Cases P2 vadan Runch W.C.2 T36 20 + 1 7" XII ~~ Mr. and Mrs. L. O. Smoke 249 Central Sart Thest Fifth ave. cor 39th St. New York ity U. J.a.

317-46, 51-4

313-120









Color of 21 !





















........

БЪЛГАРИЯ

...

:

АРИЯ :

6

6

PNR

.....

14

БЪЛГАРИЯ

PIOL NUM

........

БЪЛГАРИЯ

MIAUAN





































































## FIRST DAY COVER - BULGARIA



















1.11-9





















out in's











STATUS ?

На раздавача не се плаща нищо. — Au porteur on ne paie rien. 227 уна расписката. ТЕДЕГРАММА Sol 21/m 189 rod. 4 20 k. Дадена на раздавача на

17.50





PHATO ESSAY



ENGRAVED