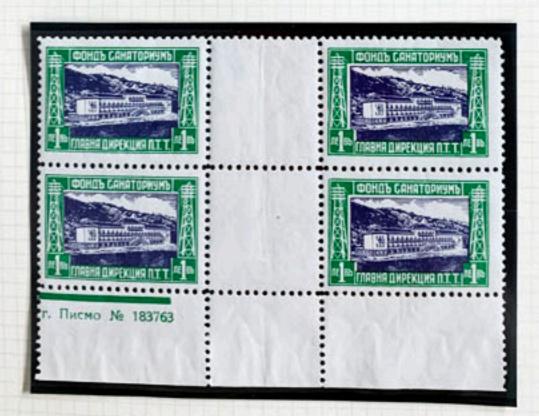

ed









12468, 24-36, 242-1964)









.











...................... -------------------. 1 ...... ----50 ................ ............. 50 50 ............. ............... ...... .................













5.0



















Jr. Jorganula vII.

Commission Interallie Bulgarie Erie Wallheim by 18 Chaving Cases P2 vadan Runch W.C.2 T36 20 + 1 7" XII ~~ Mr. and Mrs. L. O. Smoke 249 Central Sart Thest Fifth ave. cor 39th St. New York ity U. J.a.

317-46, 51-4

313-120









Color of 21 !





















........

БЪЛГАРИЯ

...

:

АРИЯ :

6

6

PNR

.....

14

БЪЛГАРИЯ

PIOL NUM

........

БЪЛГАРИЯ

MIAUAN





































































## FIRST DAY COVER - BULGARIA



















1.11-9





















out in's











STATUS ?

На раздавача не се плаща нищо. — Au porteur on ne paie rien. 227 уна расписката. ТЕДЕГРАММА Sol 21/m 189 rod. 4 20 k. Дадена на раздавача на

17.50





PHATO ESSAY



ENGRAVED