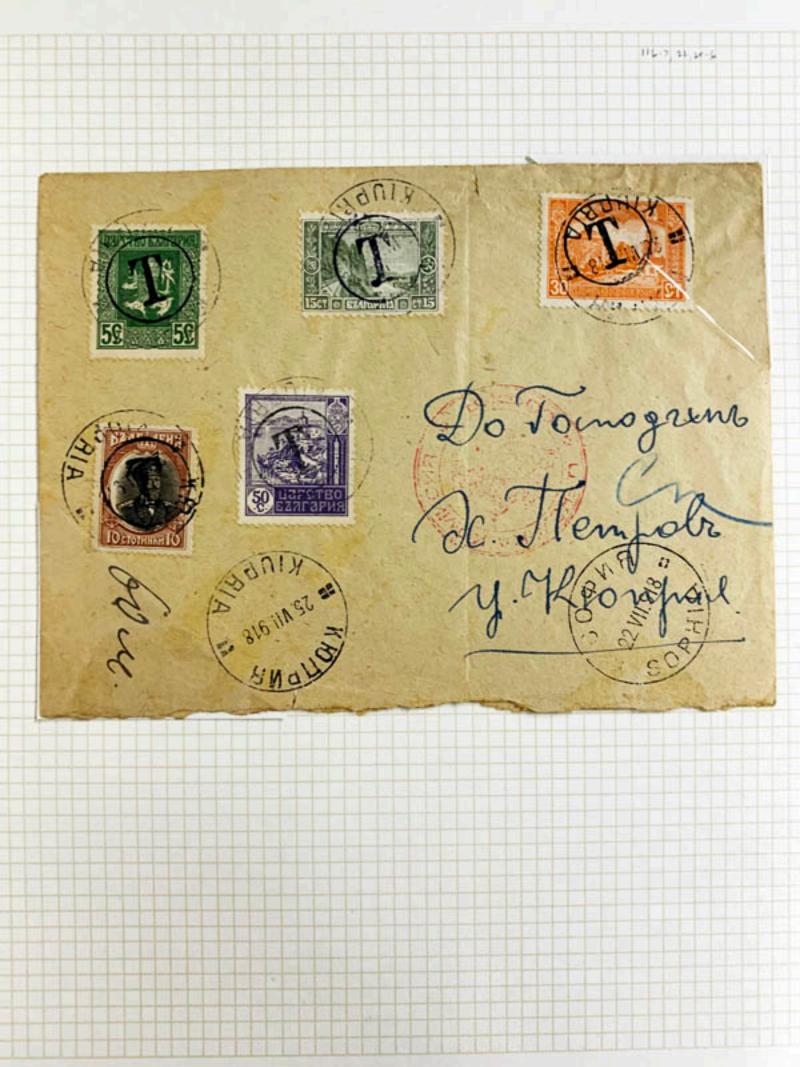

.

...................... -------------------. 1 ...... ----50 ................ ............. 50 50 ............. ............... ...... .................

5.0

Jr. Jorganula vII.

Commission Interallie Bulgarie Erie Wallheim by 18 Chaving Cases P2 vadan Runch W.C.2 T36 20 + 1 7" XII ~~ Mr. and Mrs. L. O. Smoke 249 Central Sart Thest Fifth ave. cor 39th St. New York ity U. J.a.