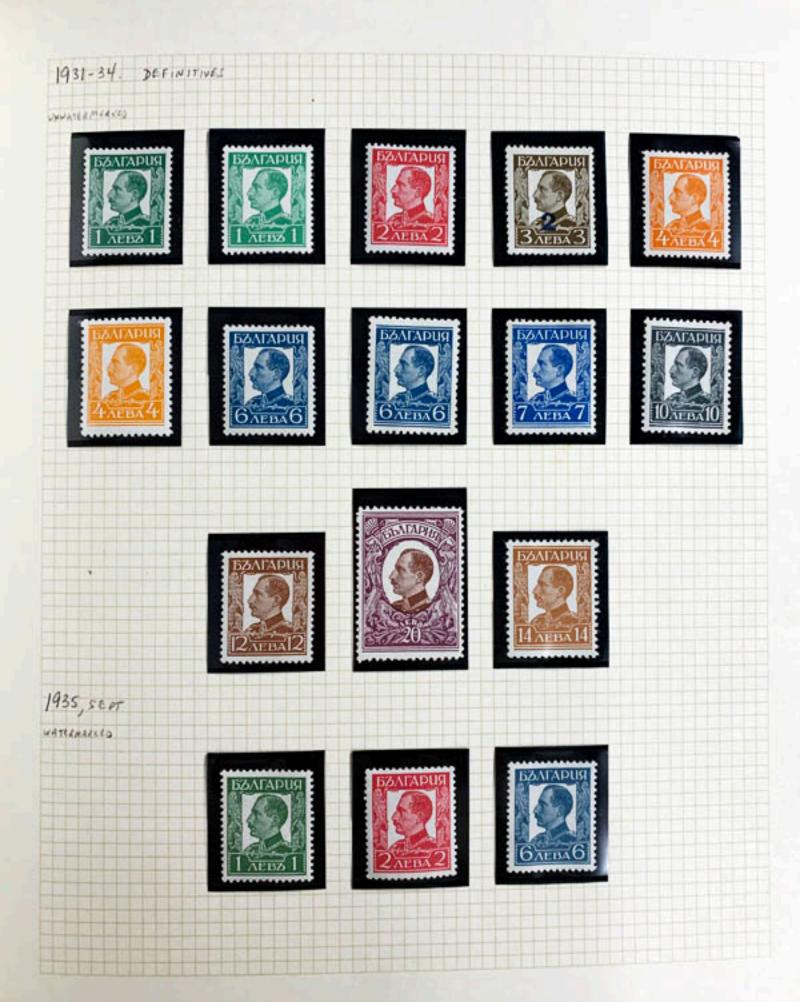

БЪЛГАРИЯ

(

Appen lobe Der 22, 1901 over dag seiter Haugernally Interd Date may not have been changed by are bent-

Dec 14, 1901 . Note wrong month date

Dec 25, 1901 Alenth indication corrected

12468, 24-36, 242-1964)