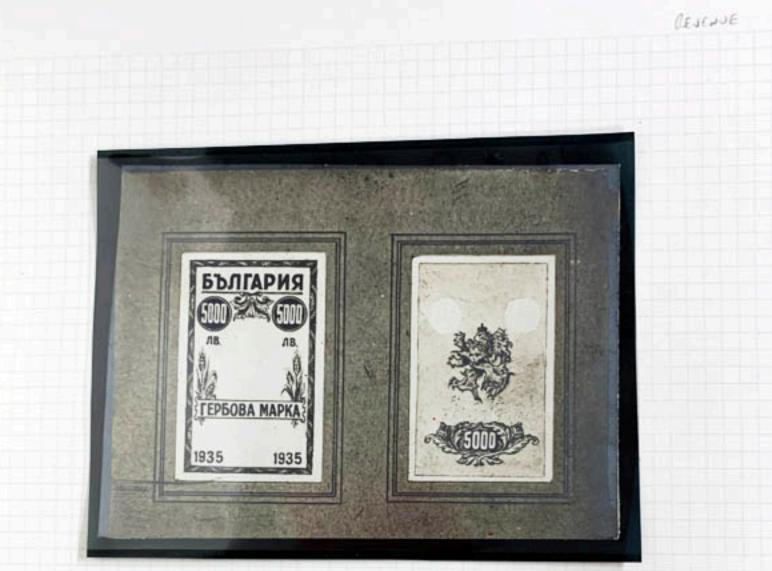

... ............... ...... .................













5.0



















Jr. Jorganula vII.

Commission Interallie Bulgarie Erie Wallheim by 18 Chaving Cases P2 vadan Runch W.C.2 T36 20 + 1 7" XII ~~ Mr. and Mrs. L. O. Smoke 249 Central Sart Thest Fifth ave. cor 39th St. New York ity U. J.a.

317-46, 51-4

313-120









Color of 21 !





















........

БЪЛГАРИЯ

...

:

АРИЯ :

6

6

PNR

.....

14

БЪЛГАРИЯ

PIOL NUM

........

БЪЛГАРИЯ

MIAUAN





































































## FIRST DAY COVER - BULGARIA



















1.11-9





















out in's











STATUS ?

На раздавача не се плаща нищо. — Au porteur on ne paie rien. 227 уна расписката. ТЕДЕГРАММА Sol 21/m 189 rod. 4 20 k. Дадена на раздавача на

17.50





PHATO ESSAY



ENGRAVED