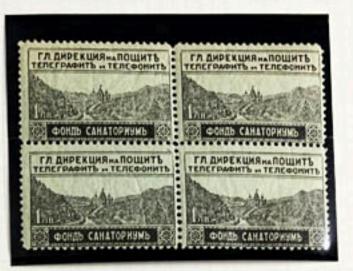

, 1901 Alenth indication corrected









12468, 24-36, 242-1964)









.











...................... -------------------. 1 ...... ----50 ................ ............. 50 50 ............. ............... ...... .................













5.0



















Jr. Jorganula vII.

Commission Interallie Bulgarie Erie Wallheim by 18 Chaving Cases P2 vadan Runch W.C.2 T36 20 + 1 7" XII ~~ Mr. and Mrs. L. O. Smoke 249 Central Sart Thest Fifth ave. cor 39th St. New York ity U. J.a.

317-46, 51-4

313-120









Color of 21 !





















........

БЪЛГАРИЯ

...

:

АРИЯ :

6

6

PNR

.....

14

БЪЛГАРИЯ

PIOL NUM

........

БЪЛГАРИЯ

MIAUAN





































































## FIRST DAY COVER - BULGARIA



















1.11-9





















out in's











STATUS ?

На раздавача не се плаща нищо. — Au porteur on ne paie rien. 227 уна расписката. ТЕДЕГРАММА Sol 21/m 189 rod. 4 20 k. Дадена на раздавача на

17.50





PHATO ESSAY



ENGRAVED