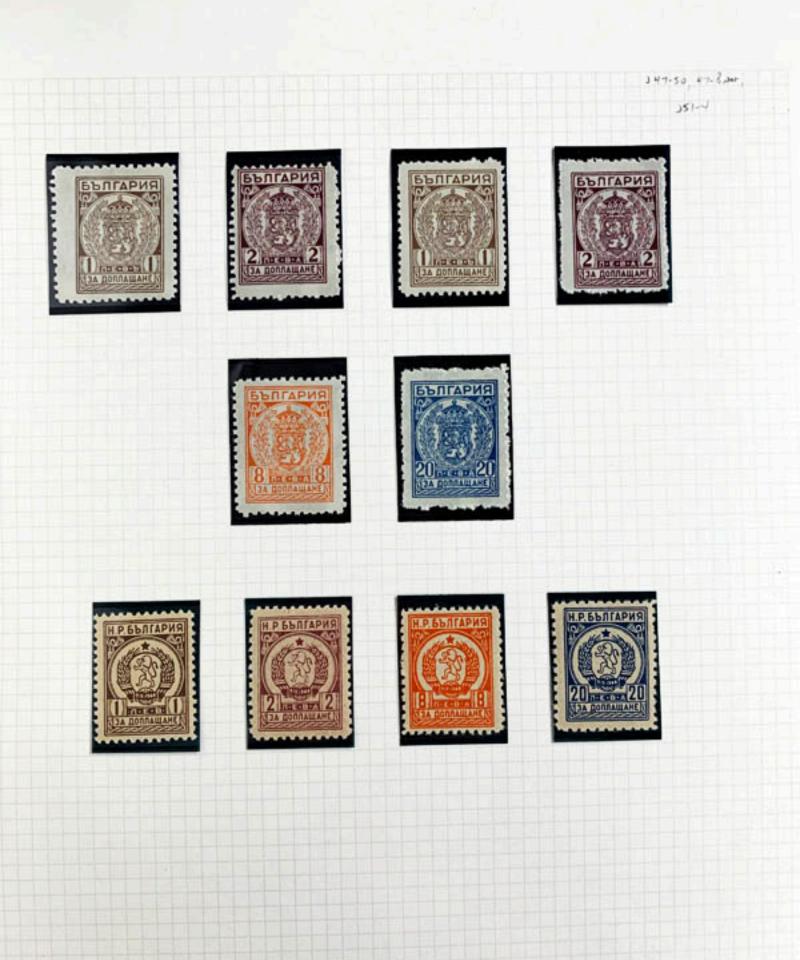

317-46, 51-4

313-120

Color of 21 !

........

БЪЛГАРИЯ

...

:

АРИЯ :

6

6

PNR

.....

14

БЪЛГАРИЯ

PIOL NUM

........

БЪЛГАРИЯ

MIAUAN