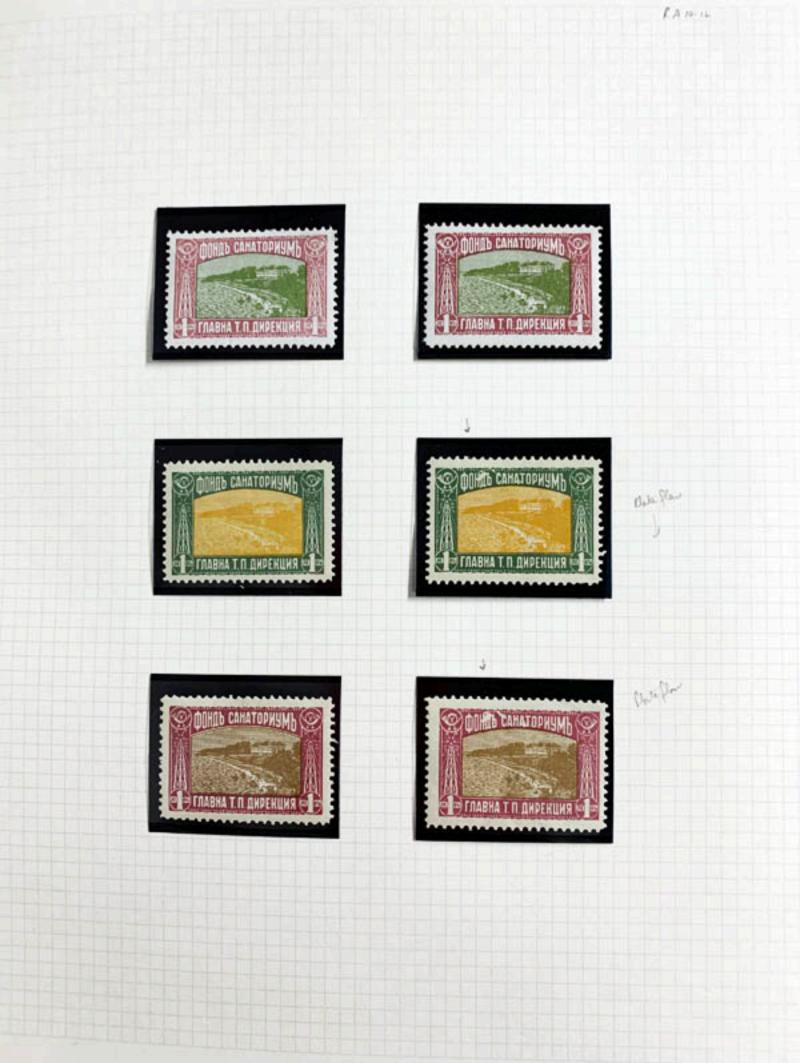

nth indication corrected









12468, 24-36, 242-1964)









.











...................... -------------------. 1 ...... ----50 ................ ............. 50 50 ............. ............... ...... .................













5.0



















Jr. Jorganula vII.

Commission Interallie Bulgarie Erie Wallheim by 18 Chaving Cases P2 vadan Runch W.C.2 T36 20 + 1 7" XII ~~ Mr. and Mrs. L. O. Smoke 249 Central Sart Thest Fifth ave. cor 39th St. New York ity U. J.a.

317-46, 51-4

313-120









Color of 21 !





















........

БЪЛГАРИЯ

...

:

АРИЯ :

6

6

PNR

.....

14

БЪЛГАРИЯ

PIOL NUM

........

БЪЛГАРИЯ

MIAUAN





































































## FIRST DAY COVER - BULGARIA



















1.11-9





















out in's











STATUS ?

На раздавача не се плаща нищо. — Au porteur on ne paie rien. 227 уна расписката. ТЕДЕГРАММА Sol 21/m 189 rod. 4 20 k. Дадена на раздавача на

17.50





PHATO ESSAY



ENGRAVED