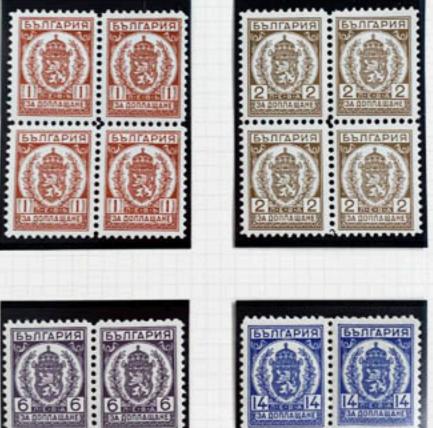

317-46, 51-4

313-120

Color of 21 !

........

БЪЛГАРИЯ

...

:

АРИЯ :

6

6

PNR

.....

14

БЪЛГАРИЯ

PIOL NUM

........