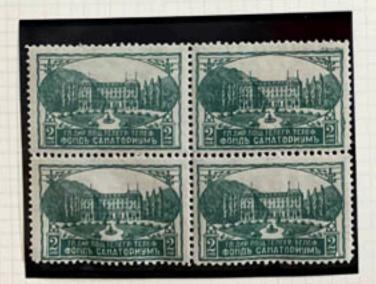

Alenth indication corrected









12468, 24-36, 242-1964)









.











...................... -------------------. 1 ...... ----50 ................ ............. 50 50 ............. ............... ...... .................













5.0



















Jr. Jorganula vII.

Commission Interallie Bulgarie Erie Wallheim by 18 Chaving Cases P2 vadan Runch W.C.2 T36 20 + 1 7" XII ~~ Mr. and Mrs. L. O. Smoke 249 Central Sart Thest Fifth ave. cor 39th St. New York ity U. J.a.

317-46, 51-4

313-120









Color of 21 !





















........

БЪЛГАРИЯ

...

:

АРИЯ :

6

6

PNR

.....

14

БЪЛГАРИЯ

PIOL NUM

........

БЪЛГАРИЯ

MIAUAN





































































## FIRST DAY COVER - BULGARIA



















1.11-9





















out in's











STATUS ?

На раздавача не се плаща нищо. — Au porteur on ne paie rien. 227 уна расписката. ТЕДЕГРАММА Sol 21/m 189 rod. 4 20 k. Дадена на раздавача на

17.50





PHATO ESSAY



ENGRAVED