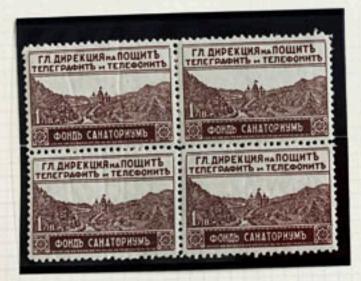

1901 Alenth indication corrected









12468, 24-36, 242-1964)









.











...................... -------------------. 1 ...... ----50 ................ ............. 50 50 ............. ............... ...... .................













5.0



















Jr. Jorganula vII.

Commission Interallie Bulgarie Erie Wallheim by 18 Chaving Cases P2 vadan Runch W.C.2 T36 20 + 1 7" XII ~~ Mr. and Mrs. L. O. Smoke 249 Central Sart Thest Fifth ave. cor 39th St. New York ity U. J.a.

317-46, 51-4

313-120









Color of 21 !





















........

БЪЛГАРИЯ

...

:

АРИЯ :

6

6

PNR

.....

14

БЪЛГАРИЯ

PIOL NUM

........

БЪЛГАРИЯ

MIAUAN





































































## FIRST DAY COVER - BULGARIA



















1.11-9





















out in's











STATUS ?

На раздавача не се плаща нищо. — Au porteur on ne paie rien. 227 уна расписката. ТЕДЕГРАММА Sol 21/m 189 rod. 4 20 k. Дадена на раздавача на

17.50





PHATO ESSAY



ENGRAVED