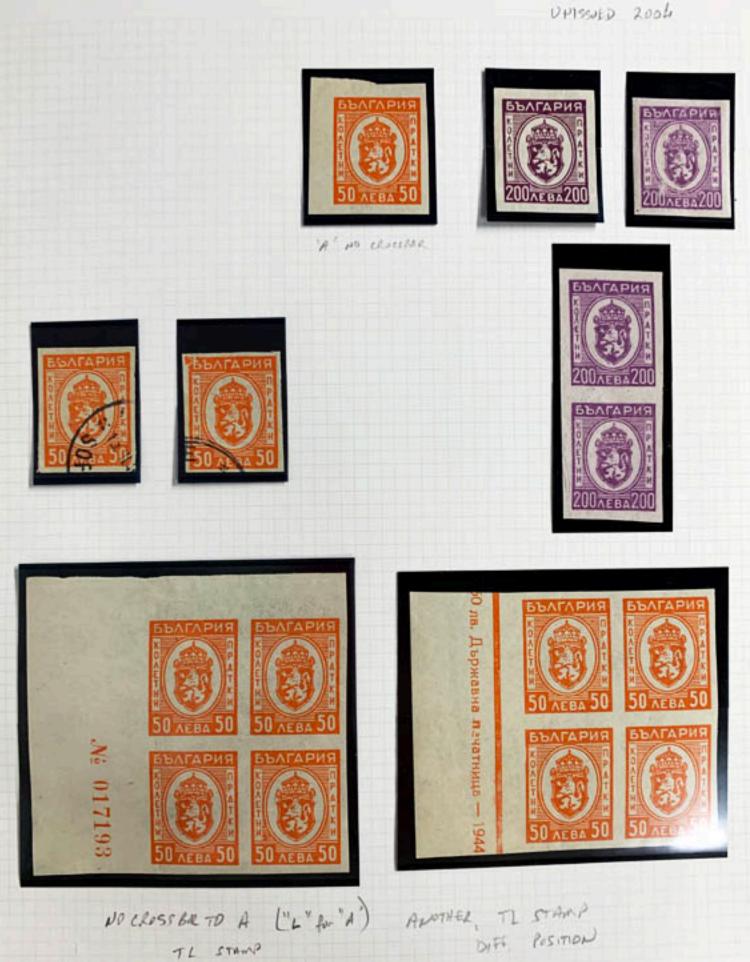

bent-









Dec 14, 1901 . Note wrong month date





Dec 25, 1901 Alenth indication corrected









12468, 24-36, 242-1964)









.











...................... -------------------. 1 ...... ----50 ................ ............. 50 50 ............. ............... ...... .................













5.0



















Jr. Jorganula vII.

Commission Interallie Bulgarie Erie Wallheim by 18 Chaving Cases P2 vadan Runch W.C.2 T36 20 + 1 7" XII ~~ Mr. and Mrs. L. O. Smoke 249 Central Sart Thest Fifth ave. cor 39th St. New York ity U. J.a.

317-46, 51-4

313-120









Color of 21 !





















........

БЪЛГАРИЯ

...

:

АРИЯ :

6

6

PNR

.....

14

БЪЛГАРИЯ

PIOL NUM

........

БЪЛГАРИЯ

MIAUAN





































































## FIRST DAY COVER - BULGARIA



















1.11-9





















out in's











STATUS ?

На раздавача не се плаща нищо. — Au porteur on ne paie rien. 227 уна расписката. ТЕДЕГРАММА Sol 21/m 189 rod. 4 20 k. Дадена на раздавача на

17.50





PHATO ESSAY



ENGRAVED