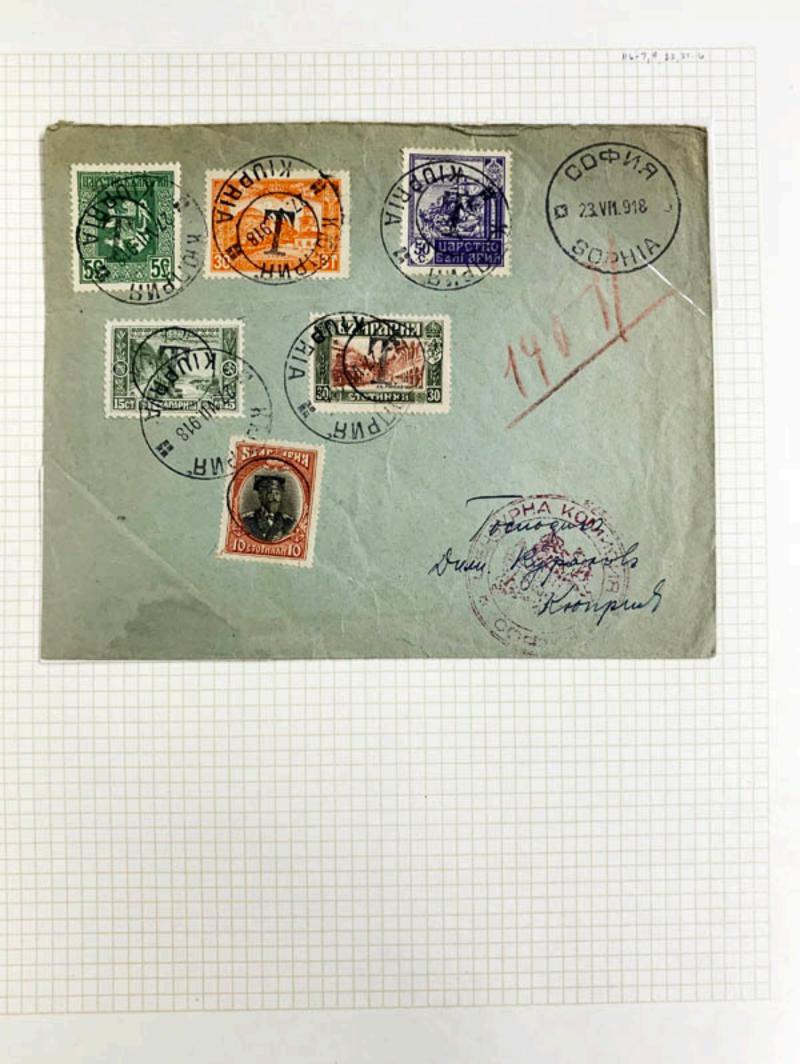

.

...................... -------------------. 1 ...... ----50 ................ ............. 50 50 ............. ............... ...... .................

5.0

Jr. Jorganula vII.

Commission Interallie Bulgarie Erie Wallheim by 18 Chaving Cases P2 vadan Runch W.C.2 T36 20 + 1 7" XII ~~ Mr. and Mrs. L. O. Smoke 249 Central Sart Thest Fifth ave. cor 39th St. New York ity U. J.a.