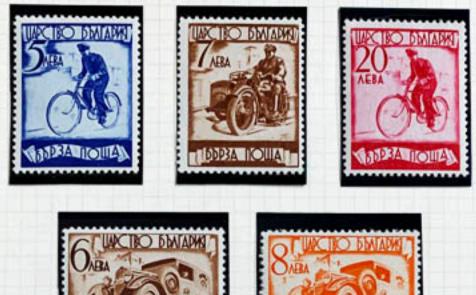

erd Date may not have been changed by are bent-









Dec 14, 1901 . Note wrong month date





Dec 25, 1901 Alenth indication corrected









12468, 24-36, 242-1964)









.











...................... -------------------. 1 ...... ----50 ................ ............. 50 50 ............. ............... ...... .................













5.0



















Jr. Jorganula vII.

Commission Interallie Bulgarie Erie Wallheim by 18 Chaving Cases P2 vadan Runch W.C.2 T36 20 + 1 7" XII ~~ Mr. and Mrs. L. O. Smoke 249 Central Sart Thest Fifth ave. cor 39th St. New York ity U. J.a.

317-46, 51-4

313-120









Color of 21 !





















........

БЪЛГАРИЯ

...

:

АРИЯ :

6

6

PNR

.....

14

БЪЛГАРИЯ

PIOL NUM

........

БЪЛГАРИЯ

MIAUAN





































































## FIRST DAY COVER - BULGARIA



















1.11-9





















out in's











STATUS ?

На раздавача не се плаща нищо. — Au porteur on ne paie rien. 227 уна расписката. ТЕДЕГРАММА Sol 21/m 189 rod. 4 20 k. Дадена на раздавача на

17.50





PHATO ESSAY



ENGRAVED