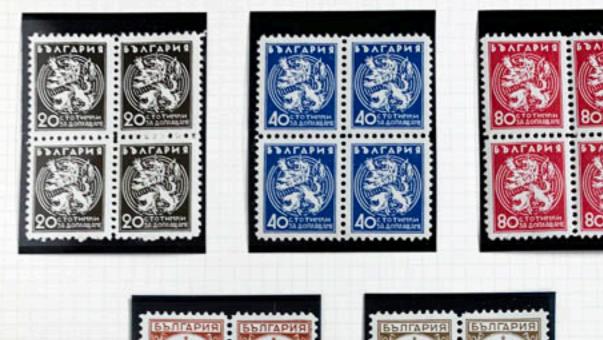

317-46, 51-4

313-120

Color of 21 !

........

БЪЛГАРИЯ

...

:

АРИЯ :

6

6

PNR

.....

14

БЪЛГАРИЯ

PIOL NUM

........