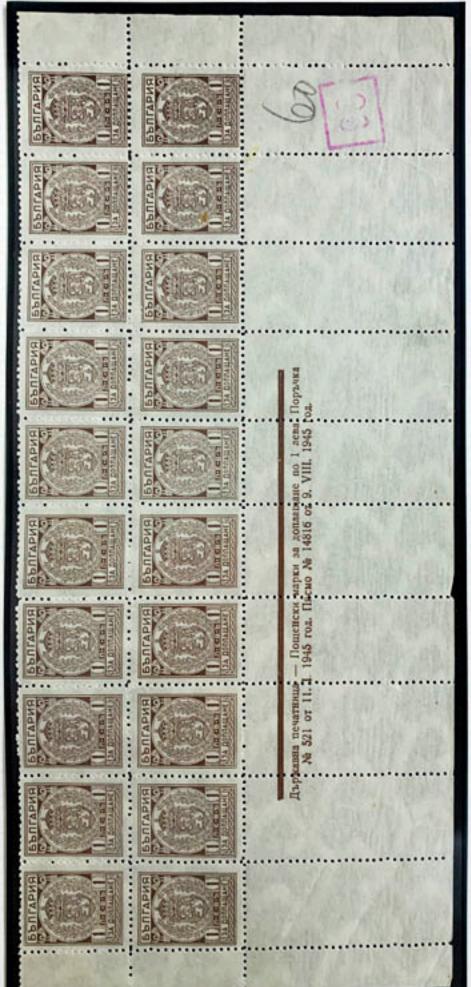

seiter Haugernally Interd Date may not have been changed by are bent-









Dec 14, 1901 . Note wrong month date





Dec 25, 1901 Alenth indication corrected









12468, 24-36, 242-1964)









.











...................... -------------------. 1 ...... ----50 ................ ............. 50 50 ............. ............... ...... .................













5.0



















Jr. Jorganula vII.

Commission Interallie Bulgarie Erie Wallheim by 18 Chaving Cases P2 vadan Runch W.C.2 T36 20 + 1 7" XII ~~ Mr. and Mrs. L. O. Smoke 249 Central Sart Thest Fifth ave. cor 39th St. New York ity U. J.a.

317-46, 51-4

313-120









Color of 21 !





















........

БЪЛГАРИЯ

...

:

АРИЯ :

6

6

PNR

.....

14

БЪЛГАРИЯ

PIOL NUM

........

БЪЛГАРИЯ

MIAUAN





































































## FIRST DAY COVER - BULGARIA



















1.11-9





















out in's











STATUS ?

На раздавача не се плаща нищо. — Au porteur on ne paie rien. 227 уна расписката. ТЕДЕГРАММА Sol 21/m 189 rod. 4 20 k. Дадена на раздавача на

17.50





PHATO ESSAY



ENGRAVED