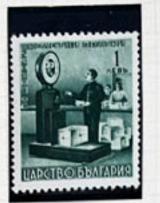

ot have been changed by are bent-









Dec 14, 1901 . Note wrong month date





Dec 25, 1901 Alenth indication corrected









12468, 24-36, 242-1964)









.











...................... -------------------. 1 ...... ----50 ................ ............. 50 50 ............. ............... ...... .................













5.0



















Jr. Jorganula vII.

Commission Interallie Bulgarie Erie Wallheim by 18 Chaving Cases P2 vadan Runch W.C.2 T36 20 + 1 7" XII ~~ Mr. and Mrs. L. O. Smoke 249 Central Sart Thest Fifth ave. cor 39th St. New York ity U. J.a.

317-46, 51-4

313-120









Color of 21 !





















........

БЪЛГАРИЯ

...

:

АРИЯ :

6

6

PNR

.....

14

БЪЛГАРИЯ

PIOL NUM

........

БЪЛГАРИЯ

MIAUAN





































































## FIRST DAY COVER - BULGARIA



















1.11-9





















out in's











STATUS ?

На раздавача не се плаща нищо. — Au porteur on ne paie rien. 227 уна расписката. ТЕДЕГРАММА Sol 21/m 189 rod. 4 20 k. Дадена на раздавача на

17.50





PHATO ESSAY



ENGRAVED