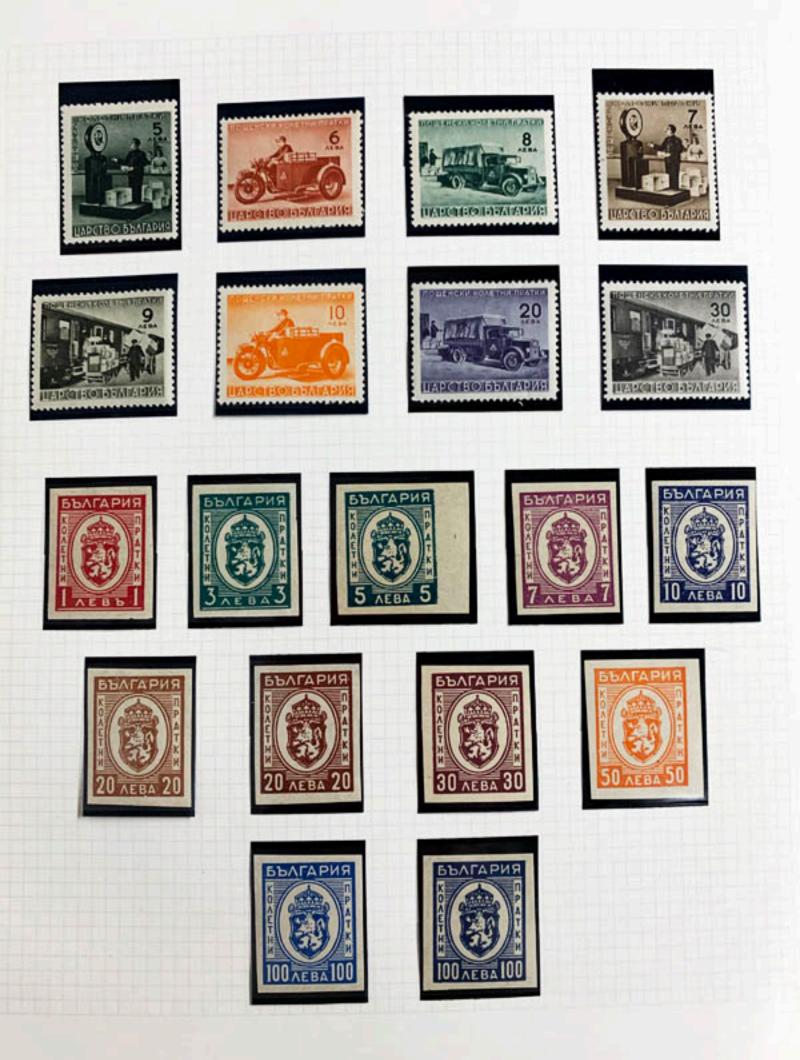

are bent-









Dec 14, 1901 . Note wrong month date





Dec 25, 1901 Alenth indication corrected









12468, 24-36, 242-1964)









.











...................... -------------------. 1 ...... ----50 ................ ............. 50 50 ............. ............... ...... .................













5.0



















Jr. Jorganula vII.

Commission Interallie Bulgarie Erie Wallheim by 18 Chaving Cases P2 vadan Runch W.C.2 T36 20 + 1 7" XII ~~ Mr. and Mrs. L. O. Smoke 249 Central Sart Thest Fifth ave. cor 39th St. New York ity U. J.a.

317-46, 51-4

313-120









Color of 21 !





















........

БЪЛГАРИЯ

...

:

АРИЯ :

6

6

PNR

.....

14

БЪЛГАРИЯ

PIOL NUM

........

БЪЛГАРИЯ

MIAUAN





































































## FIRST DAY COVER - BULGARIA



















1.11-9





















out in's











STATUS ?

На раздавача не се плаща нищо. — Au porteur on ne paie rien. 227 уна расписката. ТЕДЕГРАММА Sol 21/m 189 rod. 4 20 k. Дадена на раздавача на

17.50





PHATO ESSAY



ENGRAVED