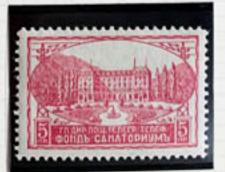

te





Dec 25, 1901 Alenth indication corrected









12468, 24-36, 242-1964)









.











...................... -------------------. 1 ...... ----50 ................ ............. 50 50 ............. ............... ...... .................













5.0



















Jr. Jorganula vII.

Commission Interallie Bulgarie Erie Wallheim by 18 Chaving Cases P2 vadan Runch W.C.2 T36 20 + 1 7" XII ~~ Mr. and Mrs. L. O. Smoke 249 Central Sart Thest Fifth ave. cor 39th St. New York ity U. J.a.

317-46, 51-4

313-120









Color of 21 !





















........

БЪЛГАРИЯ

...

:

АРИЯ :

6

6

PNR

.....

14

БЪЛГАРИЯ

PIOL NUM

........

БЪЛГАРИЯ

MIAUAN





































































## FIRST DAY COVER - BULGARIA



















1.11-9





















out in's











STATUS ?

На раздавача не се плаща нищо. — Au porteur on ne paie rien. 227 уна расписката. ТЕДЕГРАММА Sol 21/m 189 rod. 4 20 k. Дадена на раздавача на

17.50





PHATO ESSAY



ENGRAVED