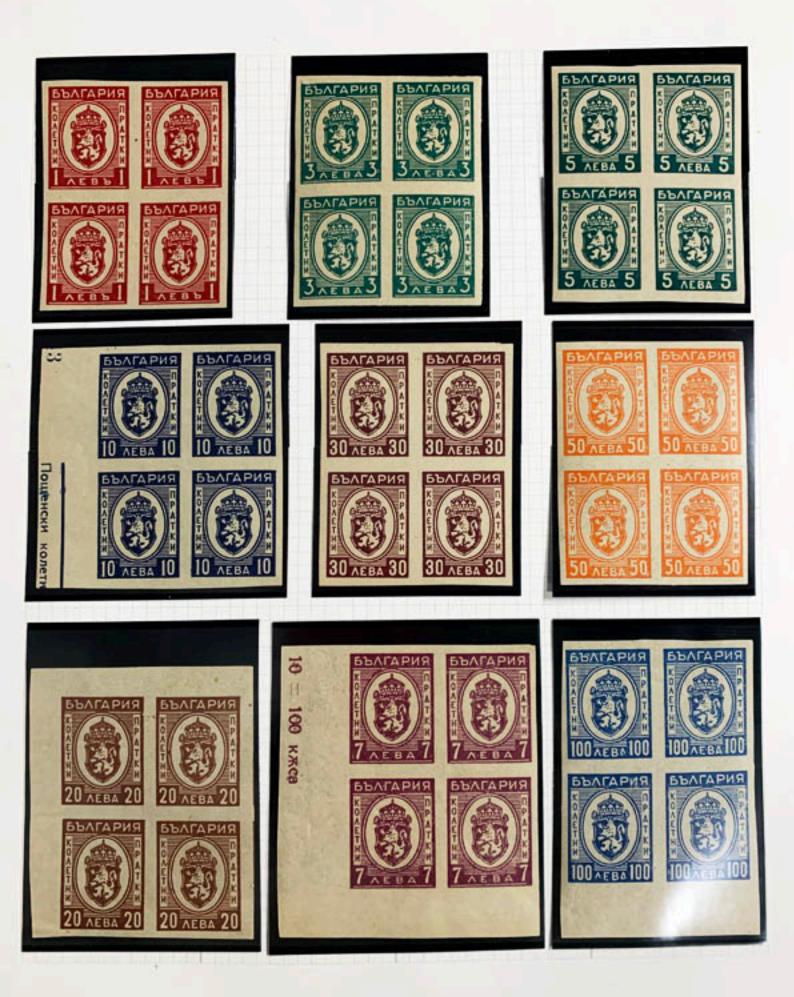

e bent-









Dec 14, 1901 . Note wrong month date





Dec 25, 1901 Alenth indication corrected









12468, 24-36, 242-1964)









.











...................... -------------------. 1 ...... ----50 ................ ............. 50 50 ............. ............... ...... .................













5.0



















Jr. Jorganula vII.

Commission Interallie Bulgarie Erie Wallheim by 18 Chaving Cases P2 vadan Runch W.C.2 T36 20 + 1 7" XII ~~ Mr. and Mrs. L. O. Smoke 249 Central Sart Thest Fifth ave. cor 39th St. New York ity U. J.a.

317-46, 51-4

313-120









Color of 21 !





















........

БЪЛГАРИЯ

...

:

АРИЯ :

6

6

PNR

.....

14

БЪЛГАРИЯ

PIOL NUM

........

БЪЛГАРИЯ

MIAUAN





































































## FIRST DAY COVER - BULGARIA



















1.11-9





















out in's











STATUS ?

На раздавача не се плаща нищо. — Au porteur on ne paie rien. 227 уна расписката. ТЕДЕГРАММА Sol 21/m 189 rod. 4 20 k. Дадена на раздавача на

17.50





PHATO ESSAY



ENGRAVED