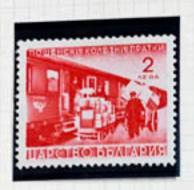

have been changed by are bent-









Dec 14, 1901 . Note wrong month date





Dec 25, 1901 Alenth indication corrected









12468, 24-36, 242-1964)









.











...................... -------------------. 1 ...... ----50 ................ ............. 50 50 ............. ............... ...... .................













5.0



















Jr. Jorganula vII.

Commission Interallie Bulgarie Erie Wallheim by 18 Chaving Cases P2 vadan Runch W.C.2 T36 20 + 1 7" XII ~~ Mr. and Mrs. L. O. Smoke 249 Central Sart Thest Fifth ave. cor 39th St. New York ity U. J.a.

317-46, 51-4

313-120









Color of 21 !





















........

БЪЛГАРИЯ

...

:

АРИЯ :

6

6

PNR

.....

14

БЪЛГАРИЯ

PIOL NUM

........

БЪЛГАРИЯ

MIAUAN





































































## FIRST DAY COVER - BULGARIA



















1.11-9





















out in's











STATUS ?

На раздавача не се плаща нищо. — Au porteur on ne paie rien. 227 уна расписката. ТЕДЕГРАММА Sol 21/m 189 rod. 4 20 k. Дадена на раздавача на

17.50





PHATO ESSAY



ENGRAVED