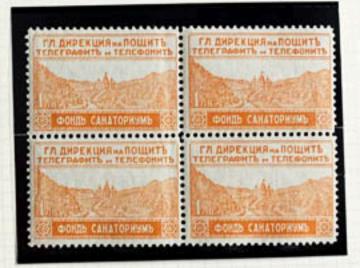

01 Alenth indication corrected









12468, 24-36, 242-1964)









.











...................... -------------------. 1 ...... ----50 ................ ............. 50 50 ............. ............... ...... .................













5.0



















Jr. Jorganula vII.

Commission Interallie Bulgarie Erie Wallheim by 18 Chaving Cases P2 vadan Runch W.C.2 T36 20 + 1 7" XII ~~ Mr. and Mrs. L. O. Smoke 249 Central Sart Thest Fifth ave. cor 39th St. New York ity U. J.a.

317-46, 51-4

313-120









Color of 21 !





















........

БЪЛГАРИЯ

...

:

АРИЯ :

6

6

PNR

.....

14

БЪЛГАРИЯ

PIOL NUM

........

БЪЛГАРИЯ

MIAUAN





































































## FIRST DAY COVER - BULGARIA



















1.11-9





















out in's











STATUS ?

На раздавача не се плаща нищо. — Au porteur on ne paie rien. 227 уна расписката. ТЕДЕГРАММА Sol 21/m 189 rod. 4 20 k. Дадена на раздавача на

17.50





PHATO ESSAY



ENGRAVED