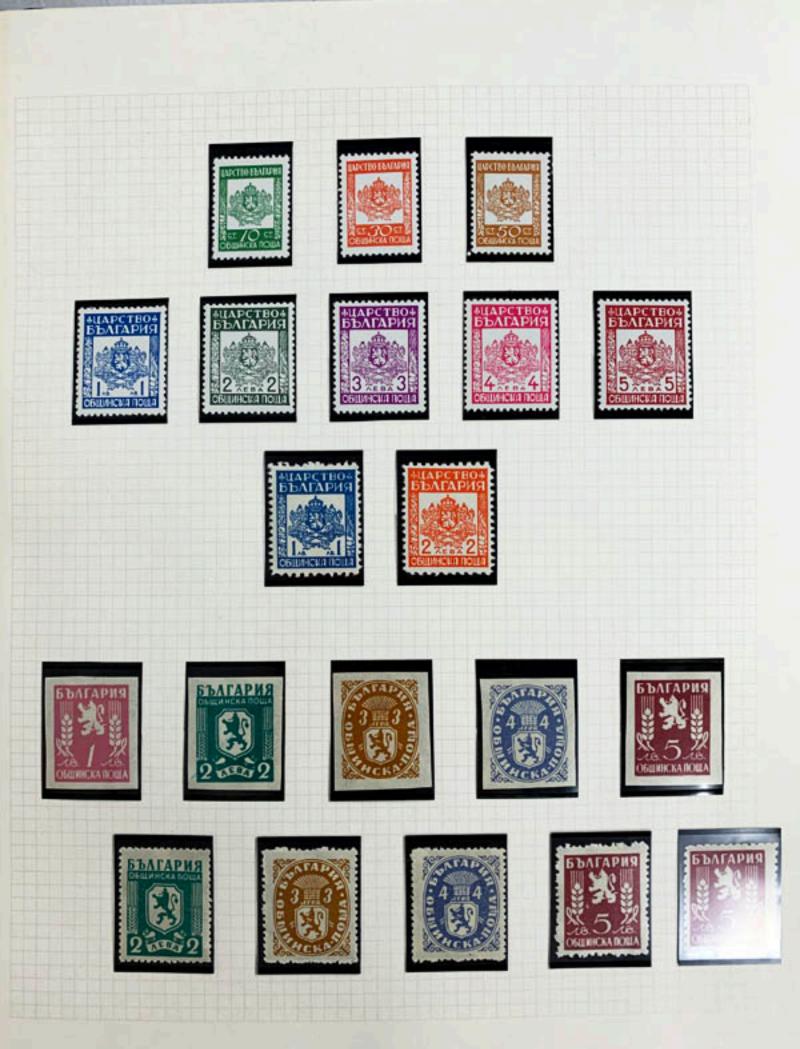

not have been changed by are bent-









Dec 14, 1901 . Note wrong month date





Dec 25, 1901 Alenth indication corrected









12468, 24-36, 242-1964)









.











...................... -------------------. 1 ...... ----50 ................ ............. 50 50 ............. ............... ...... .................













5.0



















Jr. Jorganula vII.

Commission Interallie Bulgarie Erie Wallheim by 18 Chaving Cases P2 vadan Runch W.C.2 T36 20 + 1 7" XII ~~ Mr. and Mrs. L. O. Smoke 249 Central Sart Thest Fifth ave. cor 39th St. New York ity U. J.a.

317-46, 51-4

313-120









Color of 21 !





















........

БЪЛГАРИЯ

...

:

АРИЯ :

6

6

PNR

.....

14

БЪЛГАРИЯ

PIOL NUM

........

БЪЛГАРИЯ

MIAUAN





































































## FIRST DAY COVER - BULGARIA



















1.11-9





















out in's











STATUS ?

На раздавача не се плаща нищо. — Au porteur on ne paie rien. 227 уна расписката. ТЕДЕГРАММА Sol 21/m 189 rod. 4 20 k. Дадена на раздавача на

17.50





PHATO ESSAY



ENGRAVED