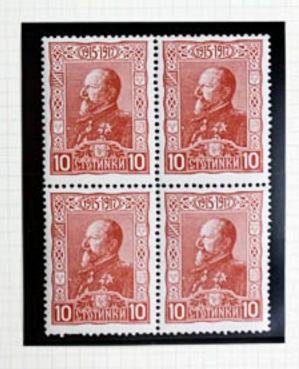

THIN PAPER SIGNED KAKTIVANOFF
Michel 1944 EGOD block

вомения воро , Поруга вварной Tornapero Arry. Dy yspecialoga Eneriaparentes Cumeres уп. Апабинека" 34 ( Coopous