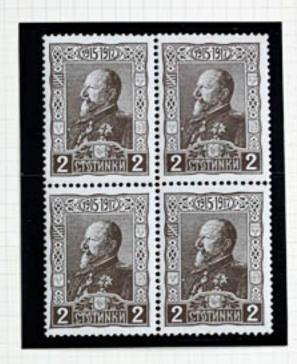

THIN PAPER SIGNED KAKTIVANOFF
Michel 1944 EGOD block

вомения воро , Поруга вварной Tornapero Arry. Dy yspecialoga Eneriaparentes Cumeres уп. Апабинека" 34 ( Coopous