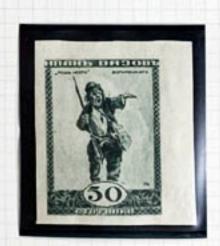

Part 11/2

UNISTORD I ELV

15 Escar possible briais

MEDIAP

PROBLEMS HIS

I pares in put between Trail official on back

Police Reserve Paper Jung Scores

constitutions of seast

30s on resure

SEFSET.