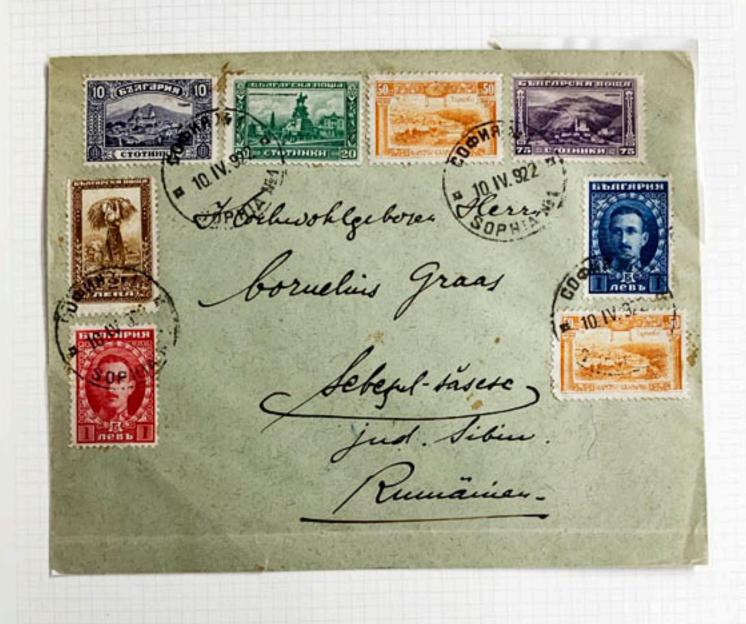

## FIRST DAY COVER - BULGARIA

UNISSUED

Medore Ames

41. Christopher Street,

Alontolair N. J.

21. A. America

DE YATHOL

New-York-City 262 W 31 37 St 21.8.2