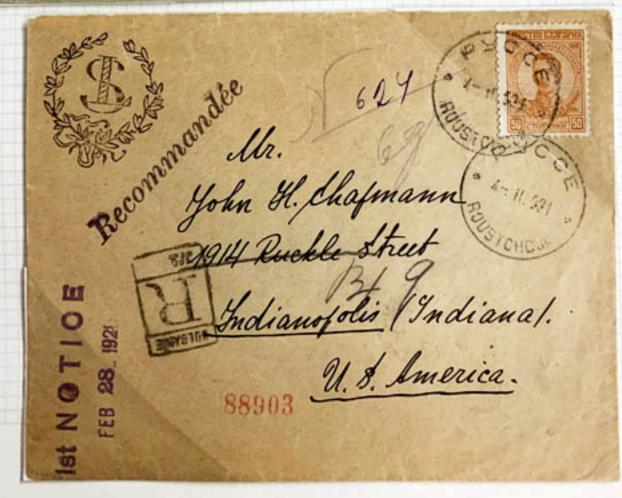

## FIRST DAY COVER - BULGARIA

UNISSUED

Medore Ames

41. Christopher Street,

Alontolair N. J.

21. A. America

DE YATHOL

New-York-City 262 W 31 37 St 21.8.2