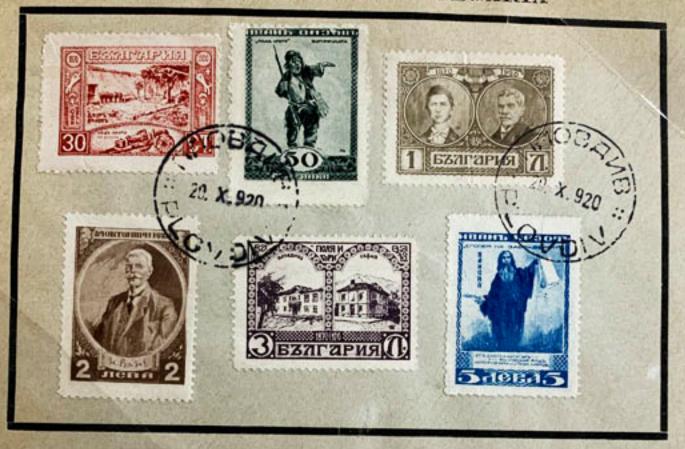

## FIRST DAY COVER - BULGARIA

UNISSUED

Medore Ames

41. Christopher Street,

Alontolair N. J.

21. A. America

DE YATHOL

New-York-City 262 W 31 37 St 21.8.2