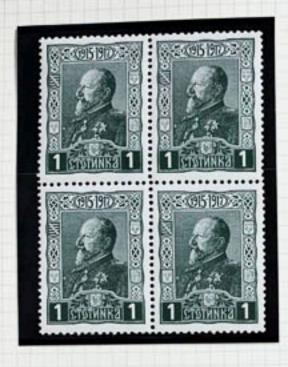

THIN PAPER SIGNED KAKTIVANOFF
Michel 1944 EGOD block

вомения воро , Поруга вварной Tornapero Arry. Dy yspecialoga Eneriaparentes Cumeres уп. Апабинека" 34 ( Coopous