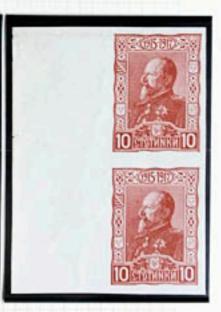

THIN PAPER SIGNED KAKTIVANOFF
Michel 1944 EGOD block

вомения воро , Поруга вварной Tornapero Arry. Dy yspecialoga Eneriaparentes Cumeres уп. Апабинека" 34 ( Coopous