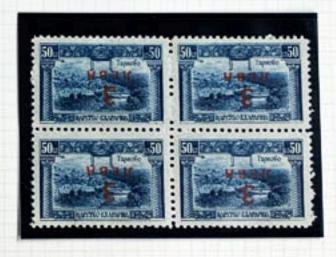

THIN PAPER SIGNED KAKTIVANOFF
Michel 1944 EGOD block

вомения воро , Поруга вварной Tornapero Arry. Dy yspecialoga Eneriaparentes Cumeres уп. Апабинека" 34 ( Coopous