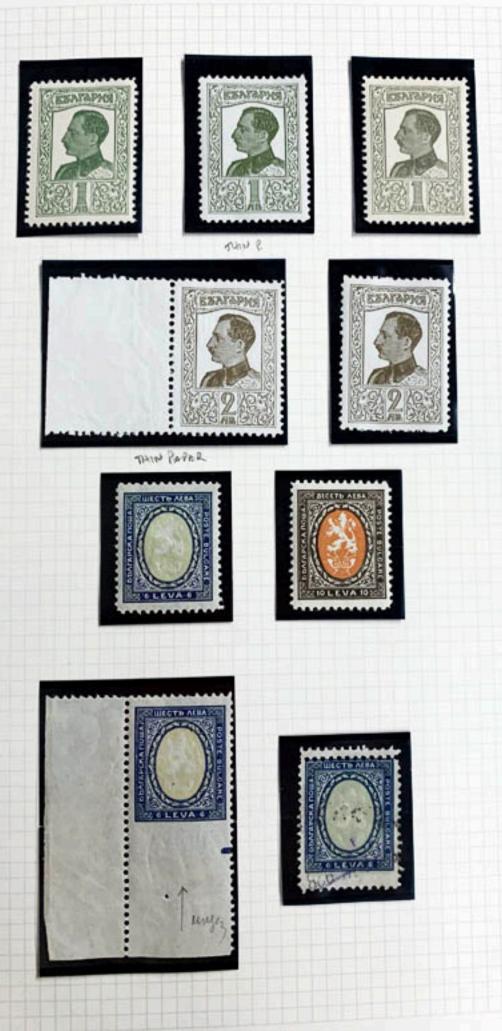

THIN PAPER SIGNED KAKTIVANOFF
Michel 1944 EGOD block

вомения воро , Поруга вварной Tornapero Arry. Dy yspecialoga Eneriaparentes Cumeres уп. Апабинека" 34 ( Coopous