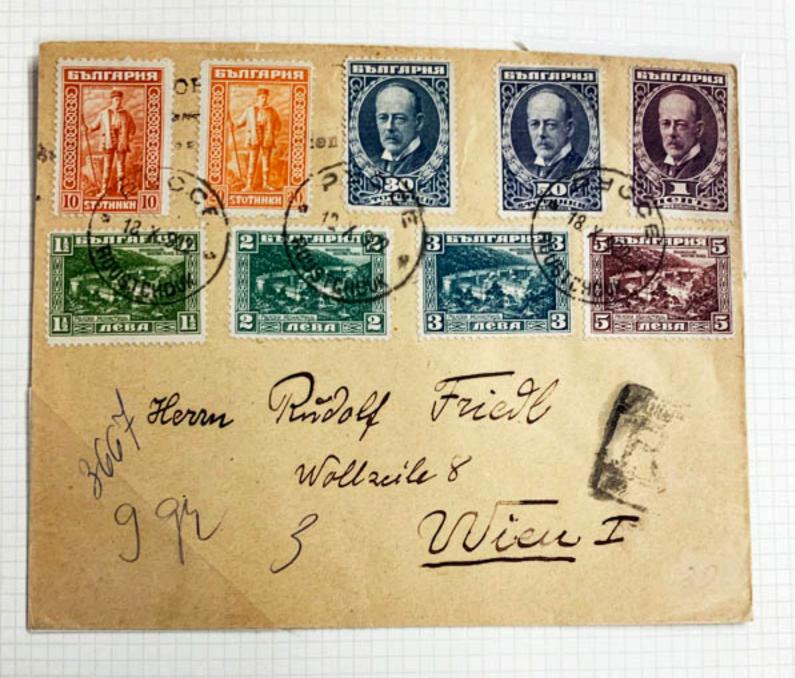

## FIRST DAY COVER - BULGARIA

UNISSUED

Medore Ames

41. Christopher Street,

Alontolair N. J.

21. A. America

DE YATHOL

New-York-City 262 W 31 37 St 21.8.2