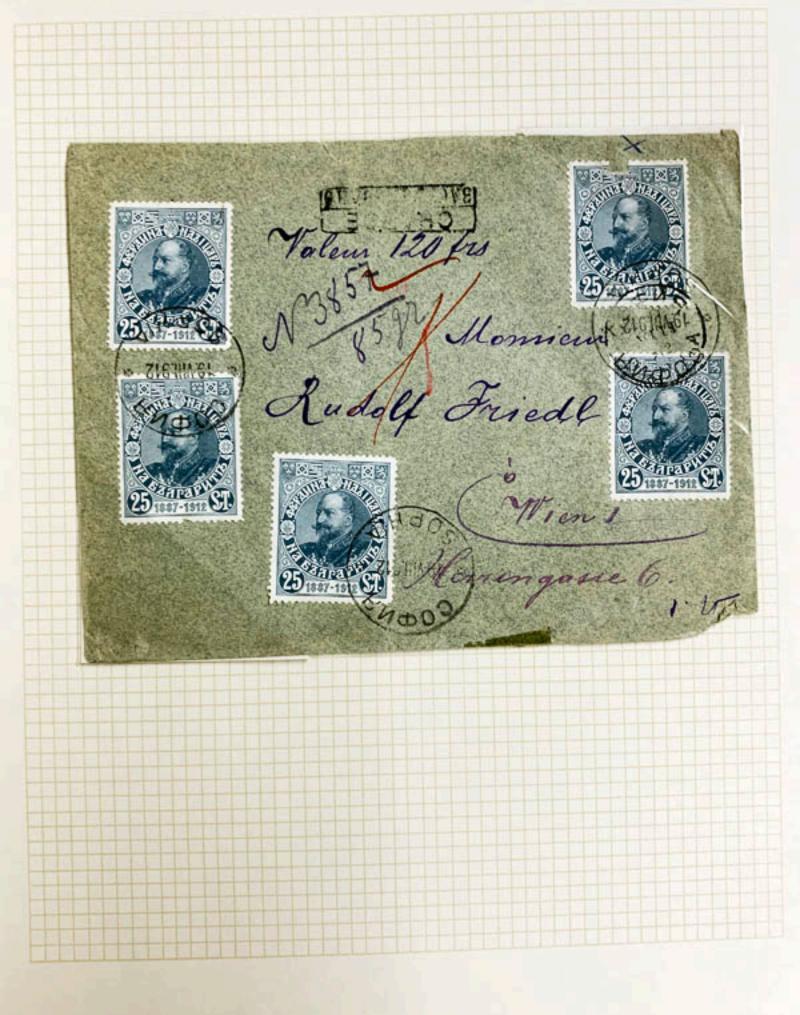

## Wien I

Schottenring 7.

RICHTER 41 S SZAPARAS Bulgarien Bustschuk Com Rudolf Friedl Wogseile & Wieu-I 200

Δ

14 Sptokkoh reopro K. apulkoh loop u

Herrn Herrn

2

2.00

Rudolf Friedl, Markenhaus, Herrengasse, 6.

Wien, 1

## Spiegelgasse 16.

Autriche