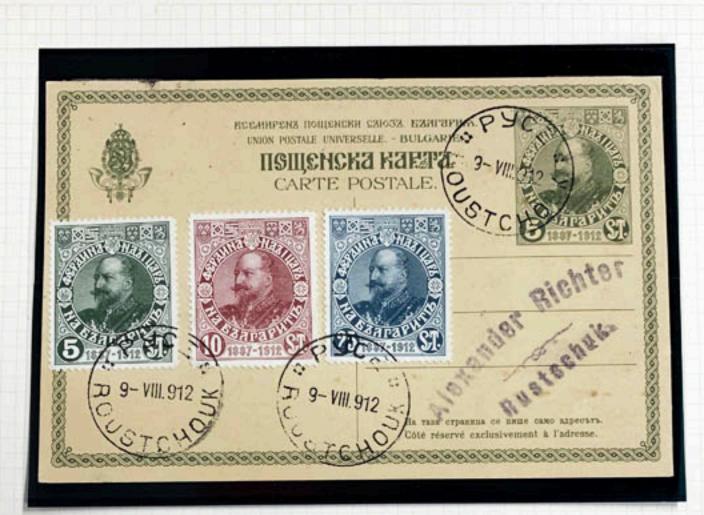

## Wien I

Schottenring 7.

RICHTER 41 S SZAPARAS Bulgarien Bustschuk Com Rudolf Friedl Wogseile & Wieu-I 200

Δ

14 Sptokkoh reopro K. apulkoh loop u

Herrn Herrn

2

2.00