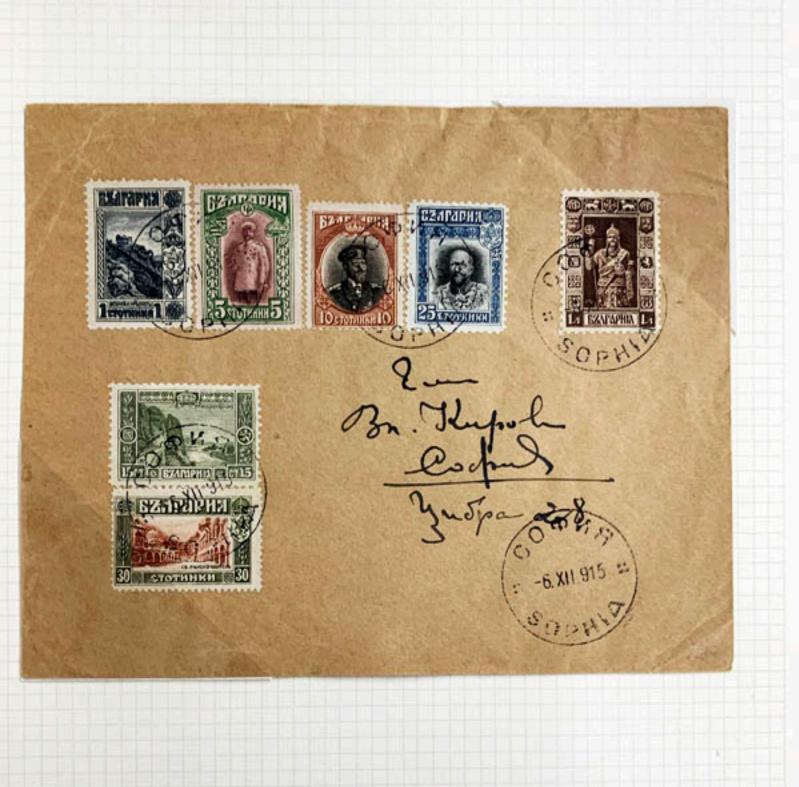

sh. 3 Beneral Chetoff, Cherbefehlebaber ber bulgarifchen Utmer Vierbaden. Германия. Willy Moralt: Rilaflefter

Balfananfichtstarten des Kolonial-Печатно произвеление отправи friegerdant E. D. . Berlin W. 35 Шуми Марица. Schumi Maritza. Българска парадекъ контъ Bulgarische Byme Maestoso. erese. J. H. Jerru Herru Lanis Gross 50 1 50 2 By B With Grand in Pites 21 1 and 11 61 111 1111 111111 6. CH DH ALA Garburster 18. 6+ 1 1 y Hen Ruhr. Германия. Willy Moralt: Philippopel



Baltananfichtstarten des Kolonial-Œ Печатно произведение. friegerdant E. D. . Berlin W. 35 REAFAPHE BRATAPHY XI. 910 D CTOTHICS Fraw Marie Hump, Julikenshif, Juligart Tepmanus. Fran Dr VRasonlavel Willy Moralt: Rathedrale in Cofia



















HISKING & GUMMAD & PERMITED PREAT FRA



THE MAIN DOUGLE TRANSFER











BULGARIE Sit. Vereinigte - Progen Frosshand -G. St. Fritz - Fexolat schiss f. 4. I grannerstrand 5. 50

| ſ      |                                                                                         |               |                             |
|--------|-----------------------------------------------------------------------------------------|---------------|-----------------------------|
| фужина | транст транст                                                                           | ОЩЕНСКА КАРТА | се отъ<br>пощенска<br>такса |
|        | Да се пишать сано частии<br>работи. Картата ще баде<br>ужидонена, ако съдърна<br>Околия |               |                             |
|        |                                                                                         |