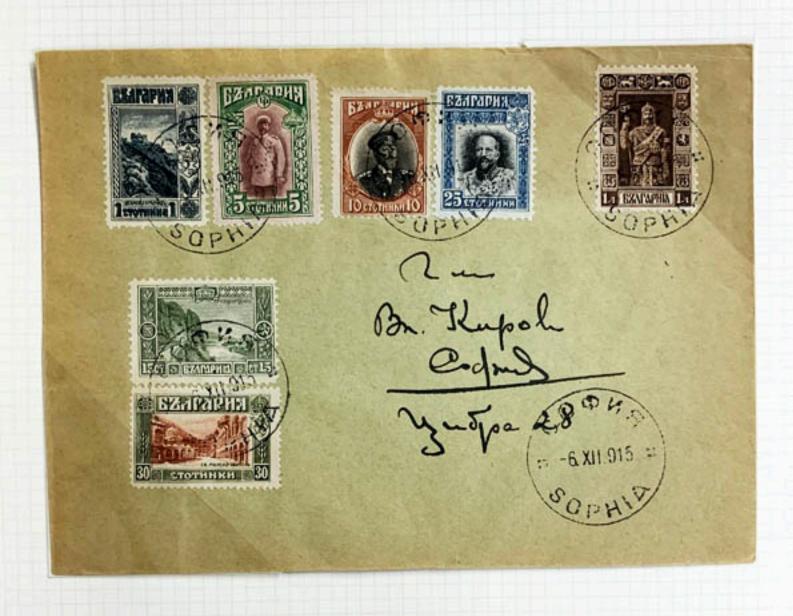

## Wien I

Schottenring 7.

RICHTER 41 S SZAPARAS Bulgarien Bustschuk Com Rudolf Friedl Wogseile & Wieu-I 200

Δ

14 Sptokkoh reopro K. apulkoh loop u

Herrn Herrn

2

2.00

Rudolf Friedl, Markenhaus, Herrengasse, 6.

Wien, 1