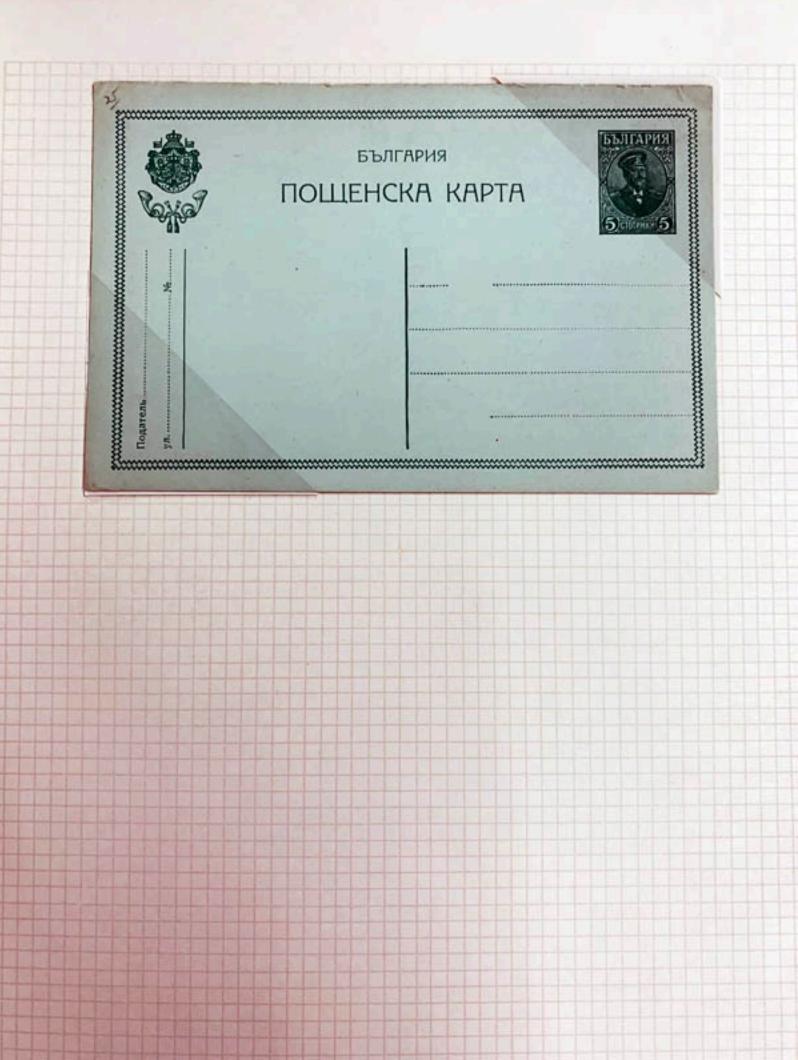

HISKING & GUMMAD & PERMITED PREAT FRA

THE MAIN DOUGLE TRANSFER

BULGARIE Sit. Vereinigte - Progen Frosshand -G. St. Fritz - Fexolat schiss f. 4. I grannerstrand 5. 50

| ſ      |                                                                                         |               |                             |
|--------|-----------------------------------------------------------------------------------------|---------------|-----------------------------|
| фужина | транст транст                                                                           | ОЩЕНСКА КАРТА | се отъ<br>пощенска<br>такса |
|        | Да се пишать сано частии<br>работи. Картата ще баде<br>ужидонена, ако съдърна<br>Околия |               |                             |
|        |                                                                                         |               |                             |
|        |                                                                                         |               |                             |
|        |                                                                                         |               |                             |
|        |                                                                                         |               |                             |
|        |                                                                                         |               |                             |